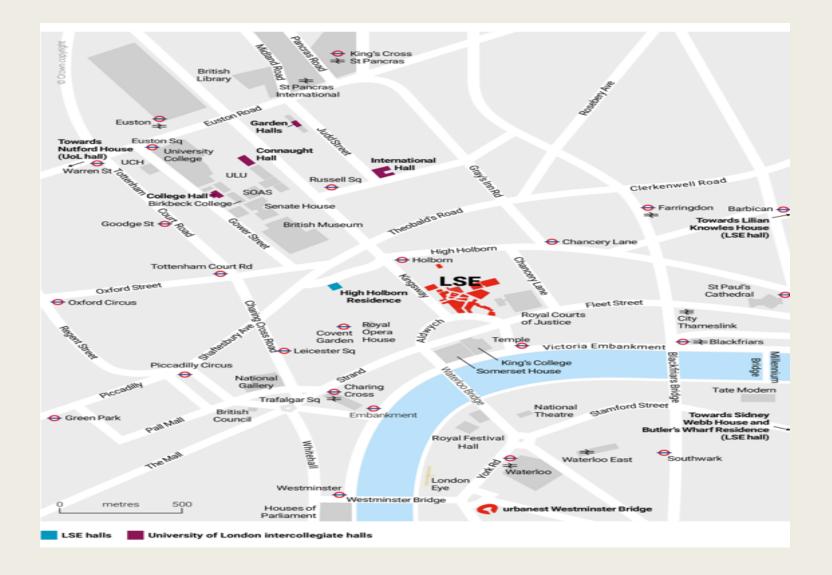

### Locations

- Variety of locations in central London
- No more than 45 minutes walking distance to campus

### Postgraduate Halls

#### **Butler's Wharf residence**

- Tower Bridge (45 mins walk)
- Single rooms (shared bathroom)

#### Lilian Knowles House

- Spitalfields Market (35 mins walk)
- Studio rooms and Single ensuite rooms (shared kitchen)

### Mixed Halls

#### Sidney Webb House

- Borough Market (30 mins walk)
- Single ensuite rooms (shared kitchen)

#### High Holborn residence

- Covent Garden (10 mins walk)
- Single rooms (shared bathroom)

#### urbanest Westminster Bridge

- Westminster Bridge (25 mins walk)
- Self catered

#### **University of London Halls**

- e.g. College Hall and International Hall
- Russell Square/Paddington (20 40 mins walk)
- Catered and self catered