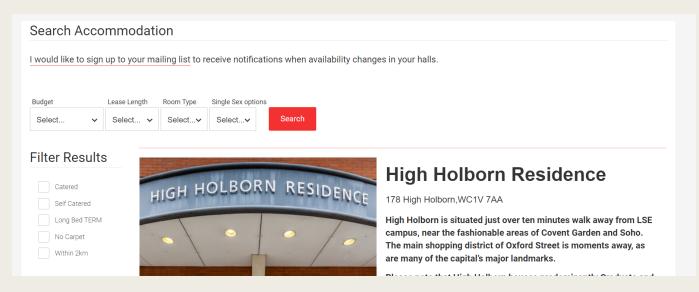

#### High Holborn residence

- Covent Garden (10 mins walk)
- Single rooms (shared bathroom)