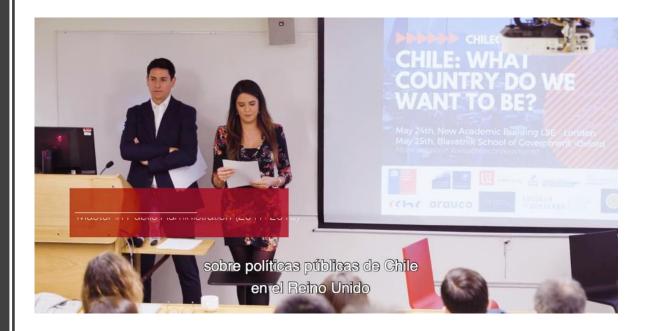

- Summit to talk about Chile politics and public issues.
- Organized with other Chilean Societies in The UK.

### **Chile Conference**

- f LSESU Chile Society
- © @lsesuchilesociety

LSESU Chile Society