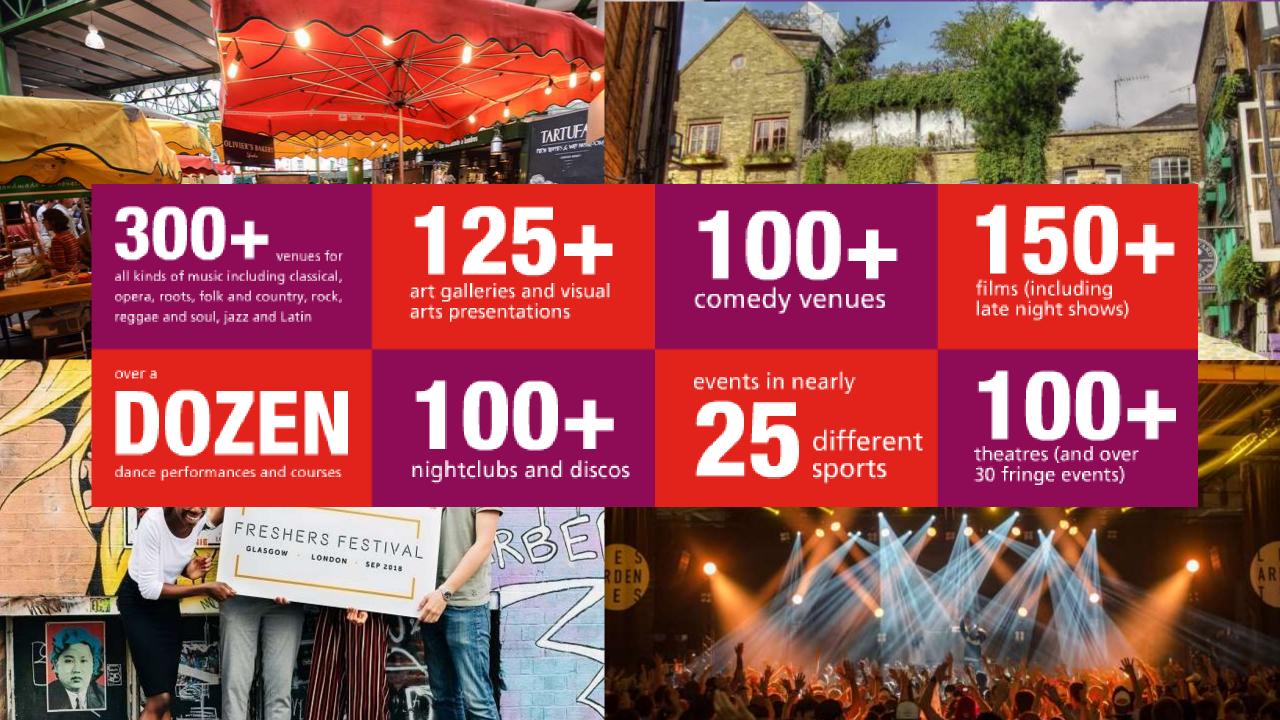

"Outside options"
    - LSE100
  - Shop around once you arrive

- Course options typically published in July. Browse and select course from mid-September.
- Optional courses may have prerequisites and/or limited places
- Generally, priority is given to students within an academic department before places are allocated to outside students





# Research degree programmes

- MPhil/PhD (3-4 years) and MRes/PhD (4-6 years)
- Offered in all departments and institutes
- Taught courses followed by 80,000-100,000-word thesis
- Assigned a lead supervisor
- Approximately 40 hours of study per week
- Dedicated PhD Academy, methodology training and professional development support
- Visit LSE Experts Directory: Ise.ac.uk/People/Search-People









# What to expect: Life in London





















# LSE Students' Union



- Representation
- 200+ clubs & societies
- Fundraising and campaigning
- Advice Centre
- Saw Swee Hock Student Centre
- Gym, cafés, bar, shop,
   Faith Centre and
   'Venue'













































# Living

costs

### **Living costs**

- Budget for £1100 £1300 per month.
- Travel walk, bike, season pass
- Food daily free food, cut-price student outlets, meals provided in catered accommodation
- No need to buy textbooks!

### **Part-time work**

- London Living Wage
- Those on a Tier 4 student visa are legally allowed to work up to 20 hours per week during term time.
- We suggest that you work no more than 15 hours per week during term time.
- Jobs on LSE campus: event stewards, hospitality staff, bloggers, vloggers, office assistants, stu