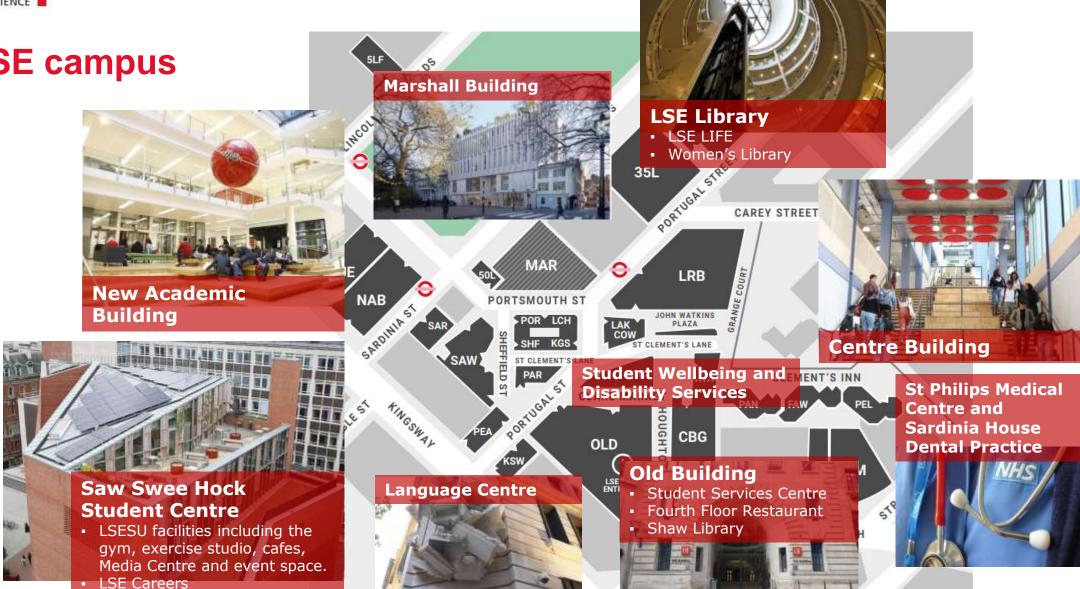

Faith Centre and
   'Venue'













































# Living

costs

### **Living costs**

- Budget for £1100 £1300 per month.
- Travel walk, bike, season pass
- Food daily free food, cut-price student outlets, meals provided in catered accommodation
- No need to buy textbooks!

### **Part-time work**

- London Living Wage
- Those on a Tier 4 student visa are legally allowed to work up to 20 hours per week during term time.
- We suggest that you work no more than 15 hours per week during term time.
- Jobs on LSE campus: event stewards, hospitality staff, bloggers, vloggers, office assistants, student ambassadors, research assistants

### **Things to look out for:**









# What to expect: Getting Started







# The LSE campus

Residential Services

Faith Centre



1KW



# LSE Library













# LSE LIFE





### Research data management Q&A: data management, protection, copyright, and ethics

Thursday 21 April 2022, 16:00 - 17:00 Online







### Deal with exam nerves

Wednesday 27 April 2022, 15:00 - 16:00 Online







### Write exam essays that LSE markers want to read

Thursday 28 April 2022, 15:00 - 16:30 Online







### Master's Dissertation: What is a literature review?

Wednesday 01 June 2022, 13:00 - 14:30

Online







### Master's Dissertation: conduct effective interviews

Tuesday 07 June 2022, 11:00 - 12:00 Online









### Master's dissertation: structure your dissertation

Wednesday 08 June 2022, 13:00 - 14:00 Online













Tuesday 26 Apr 2022 3 00pm to 4 00pm, Online public event.
Russia-Ukraine Dialogues: diploma