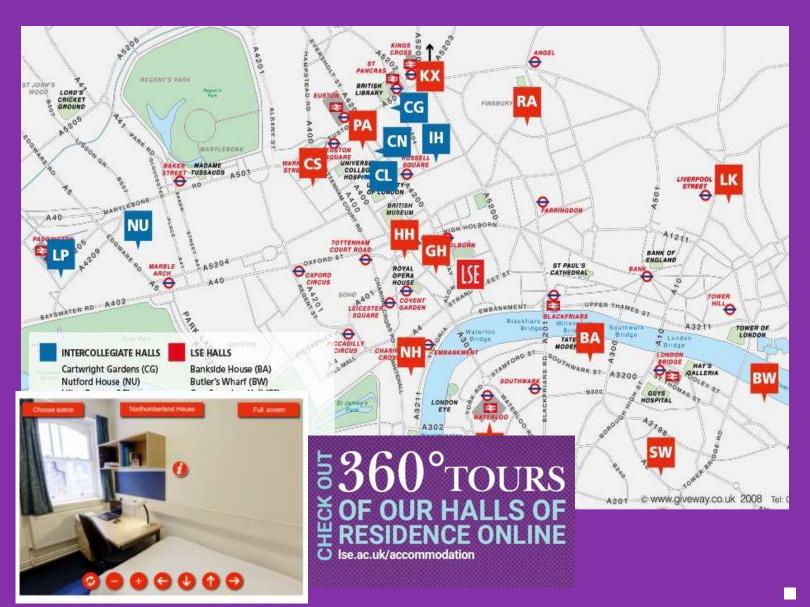

# LSE Accommodation

- Large number of residences available, including 6 University of London Intercollegiate Halls
- Undergraduate, postgraduate and mixed halls
- Single/shared rooms, studios, flats
- Short (31 weeks) and long (40/50 weeks) contracts available.
- Apply for LSE accommodation once you have accepted your offer. Deposit required.

### LSE halls of residence

- You can book if you have accepted your offer
- Undergraduate: guaranteed housing if booked by 9 June 2022,
- Graduate: First come first served
- Cancellation: your deposit will be refunded if you cancel by the 31 July if you don't meet the conditions of your offer, you decline your place at LSE, or your visa is declined.

# University of London (intercollegiate) and third-party halls have different rules

See Ise.ac.uk/accommodation