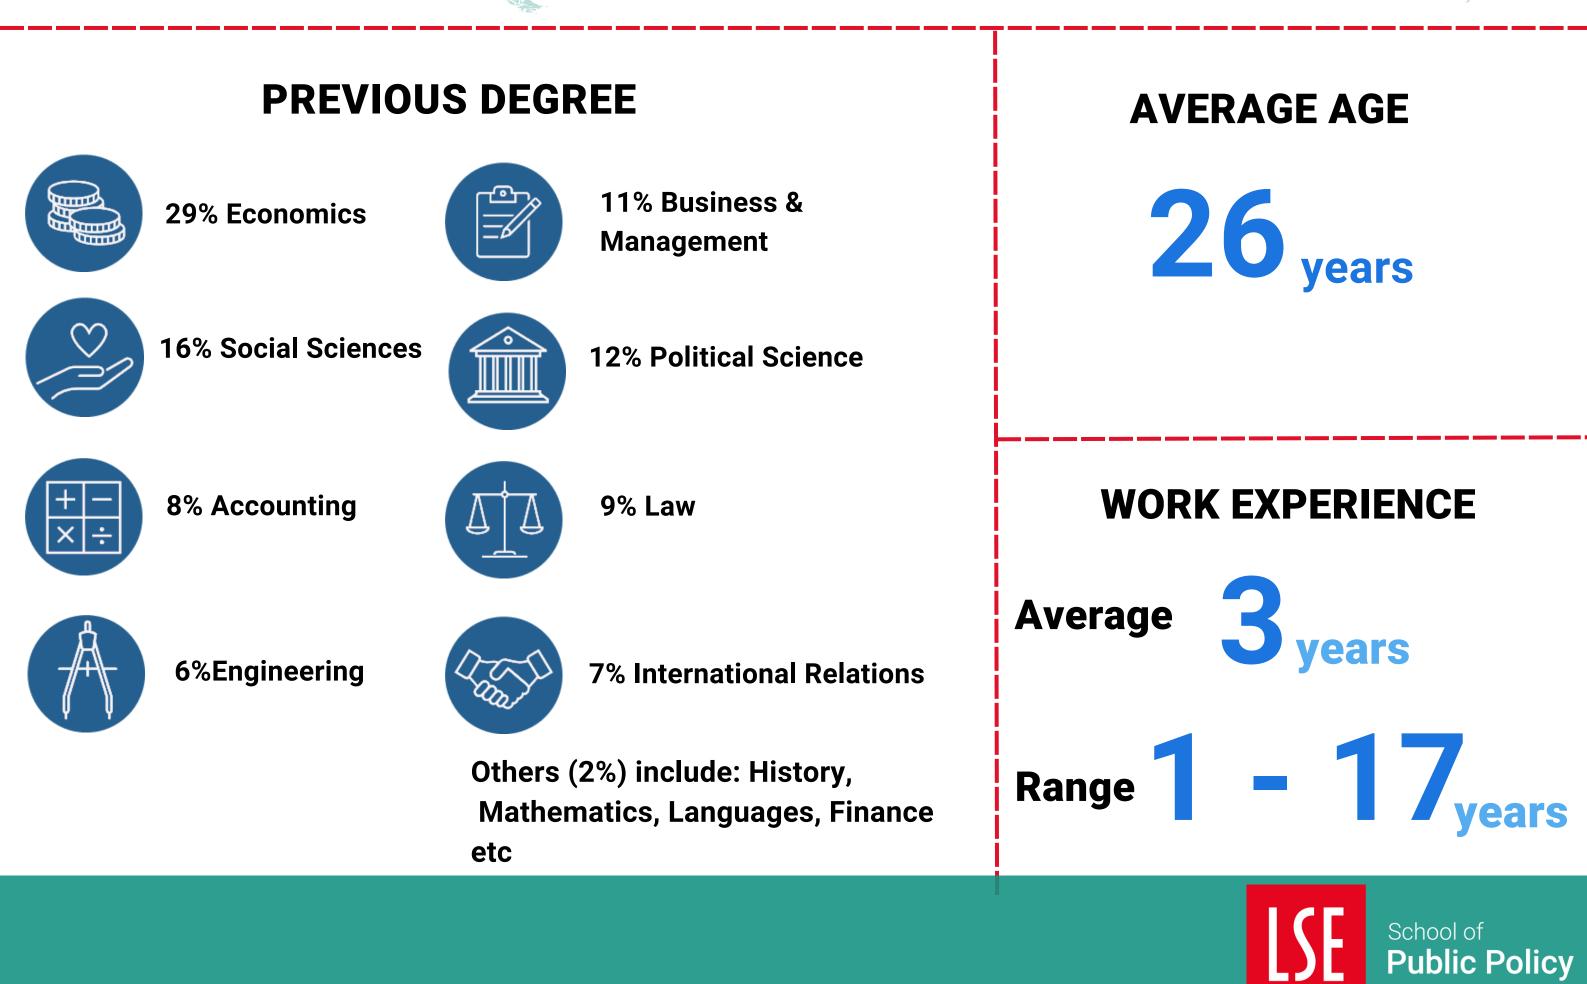

## YEAR ONE - 2023 INTAKE MPA Students Profile

## **104 Students 26 Nationalities**

Albanian American Australian Azerbaijani British Canadian Chilean

Chinese Danish French German Indian Indonesian Iranian Irish Italian Malaysian Mexican Pakistani Peruvian

Portuguese South Korean Spanish Sudanese Thai Ukrainian





## YEAR TWO - 2023 INTAKE MPA Students Profile

## **90 Students 24 Nationalities**

American Australian Brazilian British Canadian Chilean Chinese Colombian French German Indian Indonesian

Japanese Mexican New Zealand Pakistani Peruvian Saudi Arabian

Singaporean South Korean Spanish Swiss Thai Vietnamese