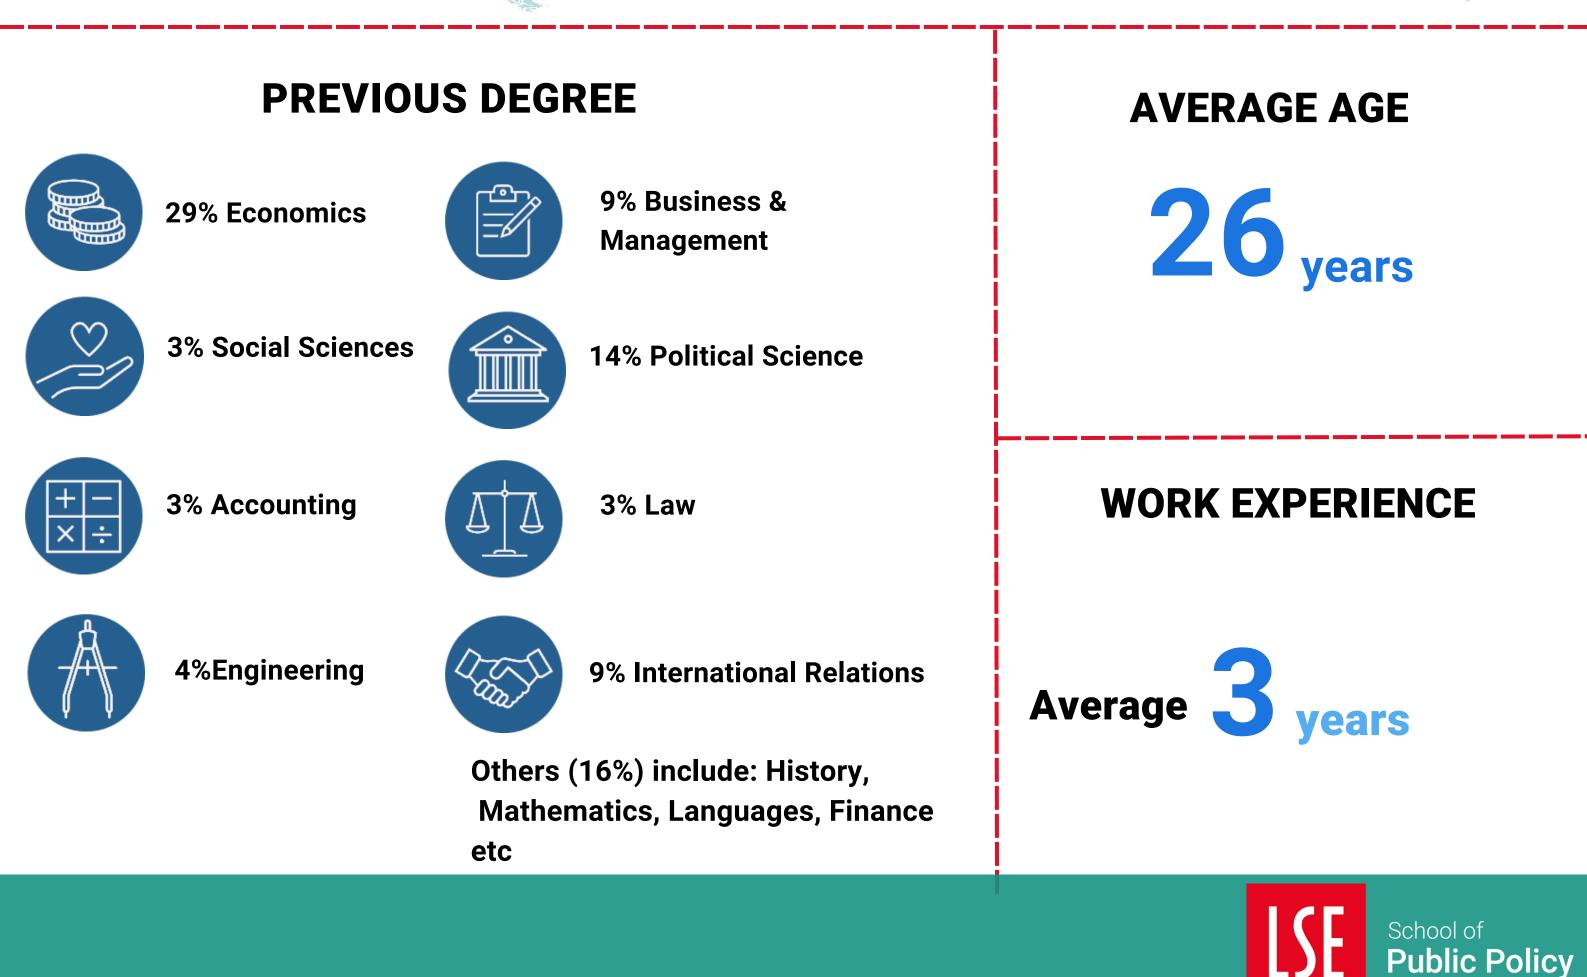

## YEAR ONE - 2023 INTAKE MPA Students Profile

## **104 Students 26 Nationalities**

Albanian American Australian Azerbaijani British Canadian Chilean

Chinese Danish French German Indian Indonesian Iranian Irish Italian Malaysian Mexican Pakistani Peruvian

Portuguese South Korean Spanish Sudanese Thai Ukrainian





## YEAR TWO - 2023 INTAKE MPA Students Profile

## **90 Students 24 Nationalities**

American Australian Brazilian British Canadian Chilean Chinese Colombian French German Indian Indonesian

Japanese Mexican New Zealand Pakistani Peruvian Saudi Arabian

Singaporean South Korean Spanish Swiss Thai Vietnamese