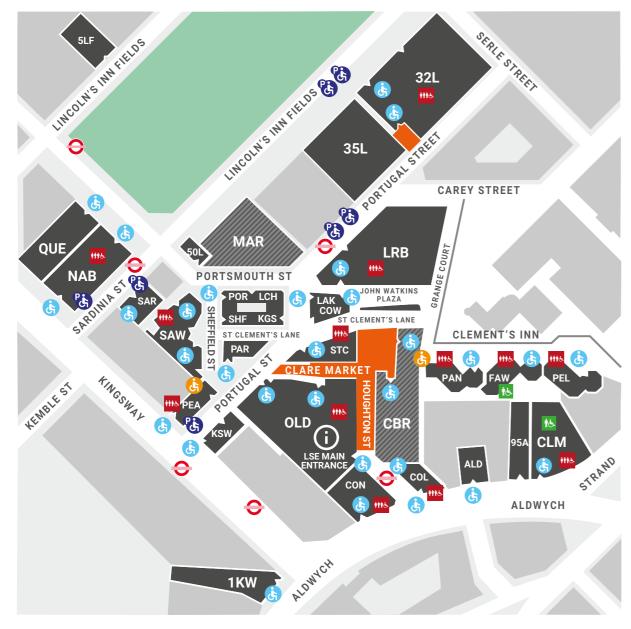

## Key

LSE Building

LSE Building Development

Information

Inn Passage have disabled lifts

Gender Neutral accessible toilets

Male only accessible toilets

### All buildings have wheelchair access and lifts, except 5LF, 50L, 95A, KGS, KSW\*, POR\*, and SHF.

\*KSW 20 Kingsway (Language Centre only) \*POR 1 Portsmouth Street (Shop only)

Peacock Theatre (PEA) and Clement's

Disabled Parking

Cycle Hire Station

### **Disabled Access**

After 6.30pm, please call Security Control on 020 7955 6200 ensure that any disabled access doors are open. For access to 20 Kingsway, please call security staff on 020 7955 6200 up the portable ramp in the entrance foyer.

# LSE Accessibility Map

95A 95 Aldwych Aldwych

**ALD Aldwych House** Aldwych Wheelchair access, lifts

**CBR** Centre Building Redevelopment **Houghton Street** 

**CLM Clement House** Aldwych Wheelchair access, lifts Accessible Toilets: Floors: B, 3, 4, 6 Male Accessible Toilet: Floor 2

**COL Columbia House** Aldwych Wheelchair access, lifts Accessible Toilets: **Ground floor** 

**CON Connaught House** Aldwych Wheelchair access, lifts Accessible Toilets: Floors: 1, 3, 5, 7

**COW Cowdray House** Portugal Street Wheelchair access, lifts

**FAW Fawcett House** (Access via PAN) Clement's Inn Wheelchair access, lifts Accessible Toilets:

Floors: G, 6, 10 Male Accessible Toilet: Floor 3

KGS King's Chambers Portugal Street

1KW 1 Kingsway Wheelchair access, lifts

KSW 20 Kingsway Wheelchair access, lifts **LAK Lakatos Building** 

Portugal Street Wheelchair access, lifts Accessible Toilets: Ground floor

LCH Lincoln Chambers Portsmouth Street

5LF 5 Lincoln's Inn Fields

32L 32 Lincoln's Inn Fields Wheelchair access, lifts Accessible Toilets: Floors: B, LG, G, 1, 2, 4

35L 35 Lincoln's Inn Fields

50L 50 Lincoln's Inn Fields Aldwych

LRB Lionel Robbins Building, Library and The Womens Library Wheelchair access, lifts

Accessible Toilets: All floors MAR The Marshall Building

44 Lincoln's Inn Fields

**NAB New Academic Building** Lincoln's Inn Fields Wheelchair access, lifts Accessible Toilets: All floors

**OLD Old Building** 

**Houghton Street** Wheelchair access, lifts Accessible Toilets: Floors: B, G, 1, 2, 4

**PAN Pankhurst House** 

Clement's Inn Wheelchair access, lifts Accessible Toilets: Floors: 1-11

Wheelchair access, lifts

PAR Parish Hall **Sheffield Street**  **PEA Peacock Theatre** 

Portugal Street Wheelchair access, lifts Accessible Toilets: All floors

PEL Pethick-Lawrence House

Clement's Inn Wheelchair access, lifts Accessible Toilets: Floors: 4, 6, 8, 10

**POR 1 Portsmouth Street** Wheelchair access, lifts

**QUE Queens House** Lincoln's Inn Fields Wheelchair access, lifts Accessible Toilets: Female floor 3, male floor 4

SAR Sardinia House Sardinia Street Wheelchair access, lifts

SAW Saw Swee Hock **Student Centre** Sheffield Street Wheelchair access, lifts Accessible Toilets:

Floors: B. G. 1-5

SHF Sheffield Street

STC St Clement's

Clare Market Wheelchair access, lifts. Accessible Toilets: Floors: 1, 2, 4 Male and Female Accessible Toilet: Floor 1