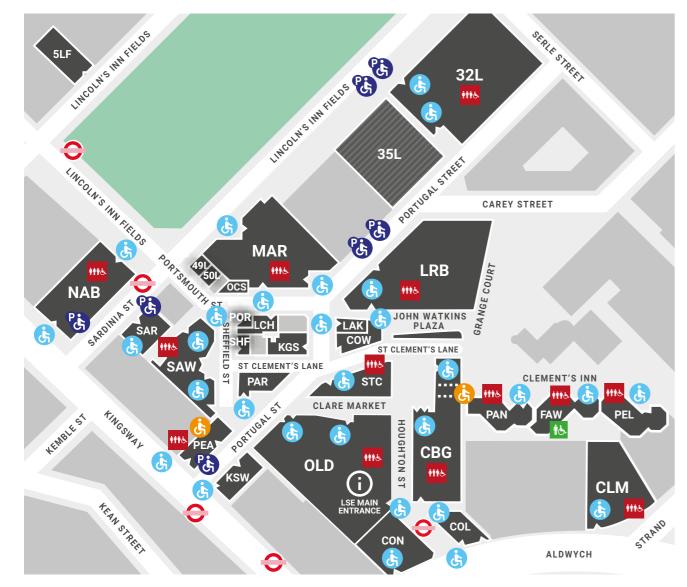

All buildings have wheelchair

access and lifts, except 5LF,

\*KSW 20 Kingsway

(Shop only)

disabled lifts.

**Disabled Parking** 

Cycle Hire Station

(Language Centre only)

\*POR 1 Portsmouth Street

Peacock Theatre (PEA) and

Clement's Inn Passage have

50L, KGS, KSW\*, POR\* and SHF.

# Key

Information

Gender Neutral accessible toilets

İ. Male only accessible toilets

# LSE Accessibility Map

- **CBG** Centre Building Houghton Street Wheelchair access. lifts Accessible Toilets: All floors
- CLM Clement House Aldwvch Wheelchair access, lifts Accessible Toilets: Floors: B. 3. 4. 6 Male Accessible Toilet: Floor 2
- COL Columbia House Aldwych Wheelchair access, lifts Accessible Toilets: Ground floor
- **CON Connaught House** Aldwych Wheelchair access, lifts Accessible Toilets: Floors: 1, 3, 5, 7
- COW Cowdray House Portugal Street Wheelchair access, lifts
- FAW Fawcett House (Access via PAN) Clement's Inn Wheelchair access, lifts Accessible Toilets: Floors: G, 6, 10 Male Accessible Toilet: Floor 3
- KGS King's Chambers Portugal Street
- KSW 20 Kingswav Wheelchair access, lifts

- LAK Lakatos Building Portugal Street Wheelchair access, lifts Accessible Toilets: Ground floor
  - Portsmouth Street
- 5LF 5 Lincoln's Inn Fields
- 32L 32 Lincoln's Inn Fields Accessible Toilets: Floors: B, LG, G, 1, 2, 4
- 35L 35 Lincoln's Inn Fields
- Aldwych
- LRB Lionel Robbins Building, Library and The Women's Library Wheelchair access, lifts Accessible Toilets: All floors

# MAR The Marshall Building

44 Lincoln's Inn Fields Wheelchair access, lifts Accessible Toilets: All floors Accessible shower B1.B2. Changing Places shower and changing facility B2

Lincoln's Inn Fields

Accessible Toilets:

Houghton Street

Accessible Toilets:

Floors: B, G, 1, 2, 4

Wheelchair access, lifts

All floors

**OLD Old Building** 

- SHF Sheffield Street
- NAB New Academic Building STC St Clement's Wheelchair access, lifts

Clare Market Accessible Toilets: Floors: 1, 2, 4 Male and Female Accessible Toilet: Floor 1

AccessAble have produced detailed access guides to the LSE campus and residences, and route maps between locations. These access guides, and route maps, are now available online.

Access Guides to LSE Buildings

- LCH Lincoln Chambers
- Wheelchair access, lifts
- 50L 50 Lincoln's Inn Fields

#### PAN Pankhurst House

Clement's Inn Wheelchair access, lifts Accessible Toilets: Floors: 1-11

#### PAR Parish Hall

All floors

Sheffield Street Wheelchair access, lifts

### PEA Peacock Theatre

Portugal Street Wheelchair access, lifts Accessible Toilets:

#### PEL Pethick-Lawrence House

Clement's Inn Wheelchair access, lifts Accessible Toilets: Floors: 4, 6, 8, 10

## POR 1 Portsmouth Street

Wheelchair access, lifts

### SAR Sardinia House

Sardinia Street Wheelchair access, lifts

### SAW Saw Swee Hock

Student Centre Sheffield Street Wheelchair access, lifts Accessible Toilets: Floors: B. G. 1-5

Wheelchair access, lifts,