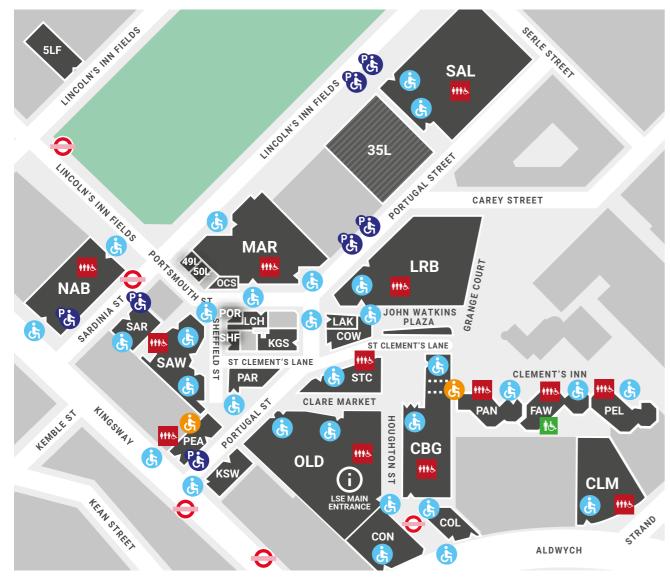

# Key

LSE Building

LSE Building Development

Information

Gender Neutral accessible toilets

Male only accessible toilets

#### **Disabled Access** All buildings have wheelchair access and lifts, except 5LF,

50L, KGS, KSW\*, POR\* and SHF.

\*KSW 20 Kingsway

(Shop only)

disabled lifts.

Disabled Parking

Cycle Hire Station

(Language Centre only)

\*POR 1 Portsmouth Street

Peacock Theatre (PEA) and

Clement's Inn Passage have

After 6.30pm, please call Security Control on 020 7955 6200 to ensure that any disabled access doors are open.

For access to 20 Kingsway, please call security staff on 020 7955 6200 up the portable ramp in the entrance fover.

# LSE Accessibility Map

# **CBG** Centre Building

Houghton Street Wheelchair access. lifts Accessible Toilets: All floors

### **CLM Clement House**

Aldwych Wheelchair access, lifts Accessible Toilets: Floors: B. 3. 4. 6 Male Accessible Toilet: Floor 2

# **COL** Columbia House

Aldwych Wheelchair access, lifts Accessible Toilets: Ground floor

# **CON Connaught House**

Aldwych Wheelchair access, lifts Accessible Toilets: Floors: 1, 3, 5, 7

# **COW Cowdray House**

Portugal Street Wheelchair access, lifts

#### **FAW Fawcett House**

(Access via PAN) Clement's Inn Wheelchair access, lifts Accessible Toilets: Floors: G, 6, 10 Male Accessible Toilet: Floor 3

# **KGS King's Chambers**

Portugal Street

# KSW 20 Kingsway

Wheelchair access, lifts

# **LAK Lakatos Building**

Portugal Street Wheelchair access, lifts Accessible Toilets: Ground floor

# **LCH** Lincoln Chambers Portsmouth Street

# 5LF 5 Lincoln's Inn Fields 35L 35 Lincoln's Inn Fields

50L 50 Lincoln's Inn Fields

Aldwych

# LRB Lionel Robbins Building, Library and The Women's Library

Wheelchair access. lifts Accessible Toilets: All floors

# MAR The Marshall Building

44 Lincoln's Inn Fields Wheelchair access, lifts Accessible Toilets: All floors Accessible shower B1,B2, SAW Saw Swee Hock Changing Places shower

and changing facility B2

### NAB New Academic Building

Lincoln's Inn Fields Wheelchair access, lifts Accessible Toilets: All floors

# OLD Old Building

Houghton Street Wheelchair access. lifts Accessible Toilets: Floors: B, G, 1, 2, 4

# **PAN Pankhurst House**

Clement's Inn Wheelchair access, lifts Accessible Toilets: Floors: 1-11

# PAR Parish Hall

Sheffield Street Wheelchair access, lifts

#### **PEA Peacock Theatre**

Portugal Street Wheelchair access, lifts Accessible Toilets: All floors

# PEL Pethick-Lawrence House

Clement's Inn Wheelchair access, lifts Accessible Toilets: Floors: 4, 6, 8, 10

# **POR 1 Portsmouth Street**

Wheelchair access, lifts

# SAL Sir Arthur Lewis Building

Wheelchair access, lifts Accessible Toilets: Floors: B, LG, G, 1, 2, 4

# **SAR Sardinia House**

Sardinia Street Wheelchair access, lifts

Student Centre Sheffield Street Wheelchair access. lifts Accessible Toilets: Floors: B. G. 1-5

### SHF Sheffield Street

#### STC St Clement's

Clare Market Wheelchair access, lifts. Accessible Toilets: Floors: 1, 2, 4 Male and Female Accessible Toilet: Floor 1