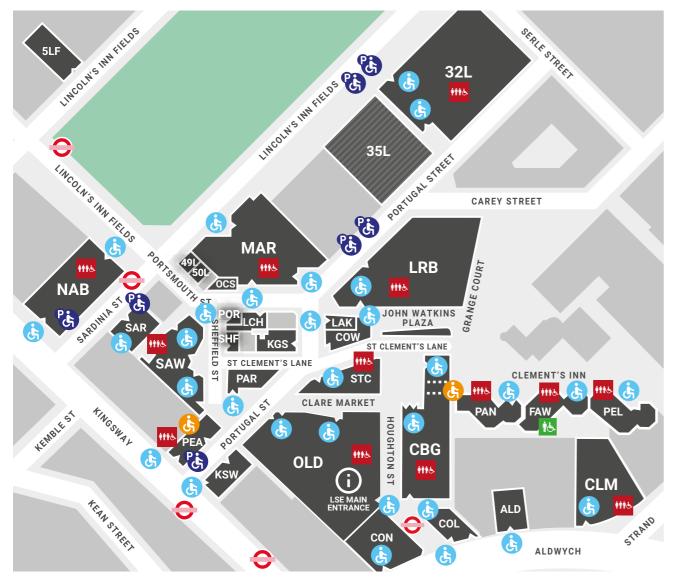

## Key

LSE Building

LSE Building Development

Information

Gender Neutral accessible toilets

Male only accessible toilets

All buildings have wheelchair

access and lifts, except 5LF, 50L, KGS, KSW\*, POR\* and SHF.

\*KSW 20 Kingsway (Language Centre only) \*POR 1 Portsmouth Street (Shop only)

Peacock Theatre (PEA) and Clement's Inn Passage have disabled lifts.

Disabled Parking

Cycle Hire Station

#### **Disabled Access**

After 6.30pm, please call Security Control on 020 7955 6200 to ensure that any disabled access doors are open.

For access to 20 Kingsway, please call security staff on 020 7955 6200 up the portable ramp in the entrance fover.

# LSE Accessibility Map

#### **ALD Aldwych House**

Aldwych Wheelchair access. lifts

#### **CBG** Centre Building

Houghton Street Wheelchair access. lifts Accessible Toilets: All floors

#### **CLM Clement House**

Aldwych Wheelchair access, lifts Accessible Toilets: Floors: B, 3, 4, 6 Male Accessible Toilet Floor 2

#### **COL** Columbia House

Aldwych Wheelchair access, lifts Accessible Toilets: Ground floor

#### **CON Connaught House**

Aldwych Wheelchair access, lifts Accessible Toilets: Floors: 1, 3, 5, 7

#### **COW Cowdray House**

Portugal Street Wheelchair access, lifts

#### **FAW Fawcett House**

(Access via PAN) Clement's Inn Wheelchair access, lifts Accessible Toilets: Floors: G, 6, 10 Male Accessible Toilet Floor 3

## **KGS King's Chambers**

Portugal Street

## KSW 20 Kingsway

Wheelchair access, lifts

## LAK Lakatos Building

Portugal Street Wheelchair access, lifts Accessible Toilets: Ground floor

## LCH Lincoln Chambers

Portsmouth Street

#### 5LF 5 Lincoln's Inn Fields

### 32L 32 Lincoln's Inn Fields

Wheelchair access, lifts Accessible Toilets: Floors: B, LG, G, 1, 2, 4

#### 35L 35 Lincoln's Inn Fields

## 50L 50 Lincoln's Inn Fields Aldwych

## LRB Lionel Robbins Building, Library and The Women's Library

Wheelchair access, lifts Accessible Toilets: All floors

#### MAR The Marshall Building

Wheelchair access, lifts Accessible Toilets: All floors Accessible shower B1.B2. Changing Places shower and changing facility B2

44 Lincoln's Inn Fields

## NAB New Academic Building

Lincoln's Inn Fields Wheelchair access, lifts Accessible Toilets: All floors

#### **OLD Old Building**

Houghton Street Wheelchair access. lifts Accessible Toilets: Floors: B, G, 1, 2, 4

### **PAN Pankhurst House**

Clement's Inn Wheelchair access, lifts Accessible Toilets: Floors: 1-11

#### PAR Parish Hall

Sheffield Street Wheelchair access, lifts

#### **PEA Peacock Theatre**

Portugal Street Wheelchair access, lifts Accessible Toilets: All floors

#### PEL Pethick-Lawrence House

Clement's Inn Wheelchair access, lifts Accessible Toilets: Floors: 4, 6, 8, 10

#### POR 1 Portsmouth Street

Wheelchair access, lifts

#### SAR Sardinia House

Sardinia Street Wheelchair access, lifts

#### SAW Saw Swee Hock

Student Centre Sheffield Street Wheelchair access, lifts Accessible Toilets: Floors: B. G. 1-5

#### SHF Sheffield Street

#### STC St Clement's

Clare Market Wheelchair access, lifts, Accessible Toilets: Floors: 1, 2, 4 Male and Female Accessible Toilet: Floor 1