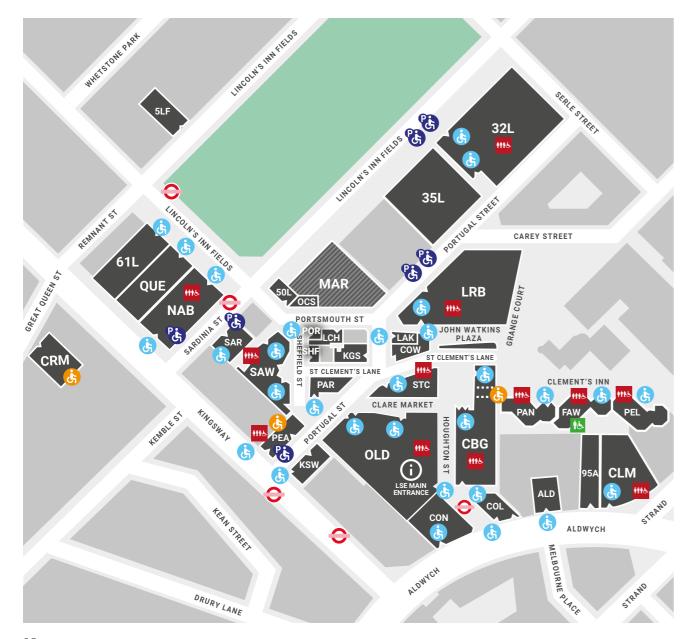

## Key

LSE Building

LSE Building Development

Information

Gender Neutral accessible toilets

Male only accessible toilets

All buildings have wheelchair access and lifts, except 5LF, 50L, 95A, KGS, KSW\*, POR\* and SHF.

\*KSW 20 Kingsway (Language Centre only) \*POR 1 Portsmouth Street (Shop only)

Peacock Theatre (PEA), Clement's Inn Passage and Connaught Rooms Great Queens Street (CRM) have disabled lifts.

Disabled Parking

Cycle Hire Station

### **Disabled Access**

After 6.30pm, please call Security Control on 020 7955 6200 to ensure that any disabled access doors are open.

For access to 20 Kingsway, please call security staff on 020 7955 6200 up the portable ramp in the entrance fover.

# LSE Accessibility Map

95A 95 Aldwych Aldwych

**ALD Aldwych House** 

Aldwych Wheelchair access, lifts

**CBG** Centre Building

Houghton Street Wheelchair access, lifts Accessible Toilets: All floors

**CLM Clement House** 

Aldwych Wheelchair access, lifts Accessible Toilets: Floors: B, 3, 4, 6 Male Accessible Toilet: Floor 2

**COL** Columbia House

Aldwych Wheelchair access, lifts Accessible Toilets: Ground floor

CON Connaught House

Aldwych Wheelchair access, lifts Accessible Toilets: Floors: 1, 3, 5, 7

**COW Cowdray House** 

Portugal Street Wheelchair access, lifts

**CRM Connaught Rooms** 

**Great Queens Street** Wheelchair access, lifts Accessible toilets

FAW Fawcett House

(Access via PAN) Clement's Inn Wheelchair access, lifts Accessible Toilets: Floors: G, 6, 10 Male Accessible Toilet: Floor 3

KGS King's Chambers

Portugal Street

KSW 20 Kingsway

Wheelchair access, lifts

LAK Lakatos Building

Portugal Street Wheelchair access, lifts Accessible Toilets: Ground floor

LCH Lincoln Chambers

Portsmouth Street

5LF 5 Lincoln's Inn Fields

32L 32 Lincoln's Inn Fields

Wheelchair access, lifts Accessible Toilets: Floors: B, LG, G, 1, 2, 4

35L 35 Lincoln's Inn Fields

50L 50 Lincoln's Inn Fields Aldwych

61L Club Quarters Hotel

Lincoln's Inn Fields Wheelchair access, lifts Accessible toilets

LRB Lionel Robbins Building, Library and The Women's Library

> Wheelchair access, lifts Accessible Toilets: All floors

MAR The Marshall Building

44 Lincoln's Inn Fields

NAB New Academic Building

Lincoln's Inn Fields Wheelchair access, lifts Accessible Toilets: All floors

**OLD** Old Building

Houghton Street Wheelchair access, lifts Accessible Toilets: Floors: B, G, 1, 2, 4

**PAN Pankhurst House** 

Clement's Inn Wheelchair access, lifts Accessible Toilets: Floors: 1-11

PAR Parish Hall

Sheffield Street Wheelchair access. lifts

PEA Peacock Theatre

Portugal Street Wheelchair access, lifts Accessible Toilets: All floors

PEL Pethick-Lawrence House

Clement's Inn Wheelchair access, lifts Accessible Toilets: Floors: 4, 6, 8, 10

POR 1 Portsmouth Street

Wheelchair access, lifts

**OUE Oueens House** 

Lincoln's Inn Fields Wheelchair access, lifts Accessible Toilets: Female floor 3, male floor 4

SAR Sardinia House

Sardinia Street Wheelchair access, lifts

SAW Saw Swee Hock

Student Centre Sheffield Street Wheelchair access, lifts Accessible Toilets: Floors: B, G, 1-5

SHF Sheffield Street

STC St Clement's

Clare Market Wheelchair access, lifts. Accessible Toilets: Floors: 1, 2, 4 Male and Female Accessible Toilet: Floor 1