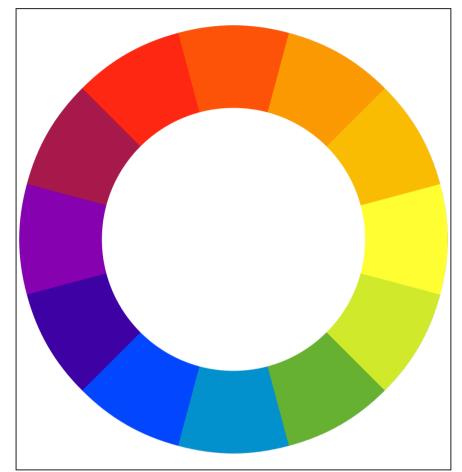

## TEXT IN ART

**RED** IS OPPOSITE TO GREEN

**BLUE IS OPPOSITE TO ORANGE** 

**YELLOW IS OPPOSITE TO PURPLE** 

RED IS COMPLIMENTARY TO ORANGE

**BLUE IS - TO PURPLE** 

YELLOW IS COMPLIMENTARY TO GREEN

Look carefully at these two examples of Bob and Roberta Smiths Art work.