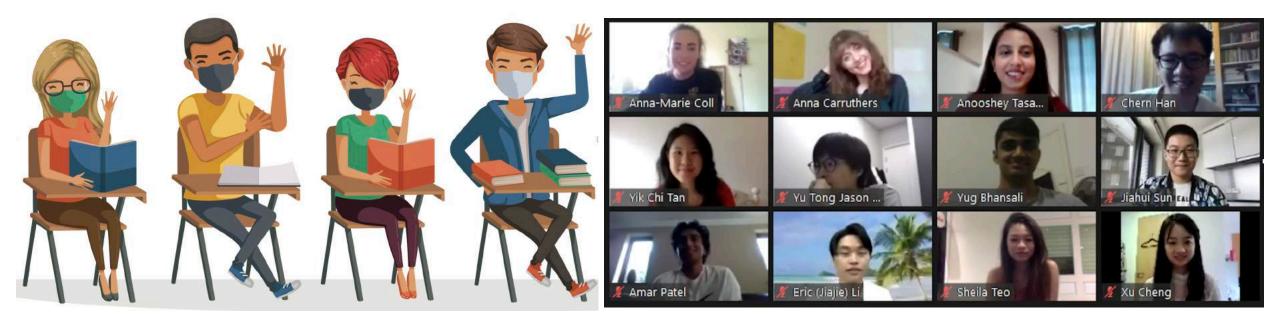

#### **Teaching and Learning in 2020-21**

- Lectures and student support sessions were online throughout the year
- Classes in person or online during MT2020 and online in LT2021

#### **Teaching and Learning in 2020-21**

- Online lectures made **interactive** through the chat feature and polling
- Dedicated training and tablets for all Economics class teachers
- **Opportunities to engage** with other students e.g. study groups, new discussion platforms in core courses
- Engagement encouraged through **new coursework**
- More student support and contact hours e.g. Q&A sessions
- A challenging year, but a successful one; teaching evaluations very strong.
- Whatever the mix of in-person and online delivery in 2021-22, we will support students and teachers to offer a rich, unique learning experience.