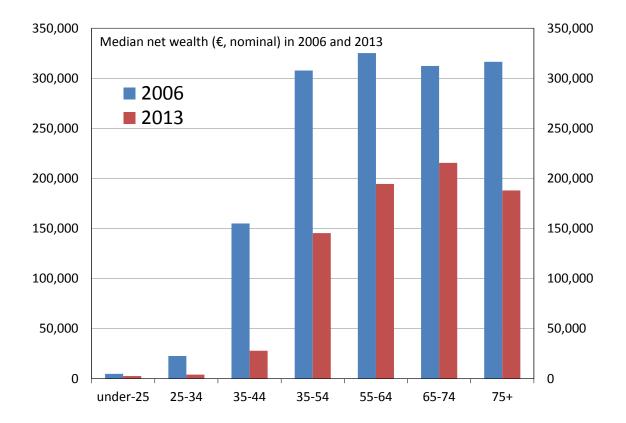

#### Net wealth by age group 2006 and 2013

Source: Lydon and McIndoe-Calder (2015, forthcoming)

Department of Economics and Centre for Macroeconomics public lecture