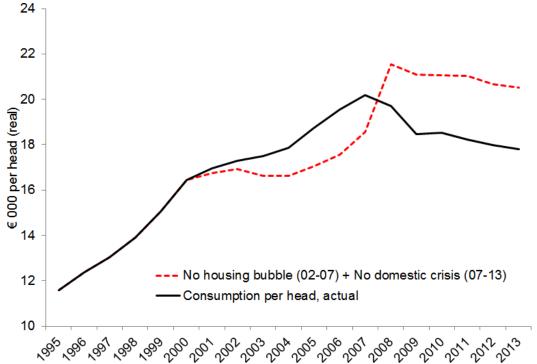

## Consumption per head in Ireland with and without property bubble, 1995-2013

Source: based on model simulations conducted by T. Conefrey, Central Bank of Ireland