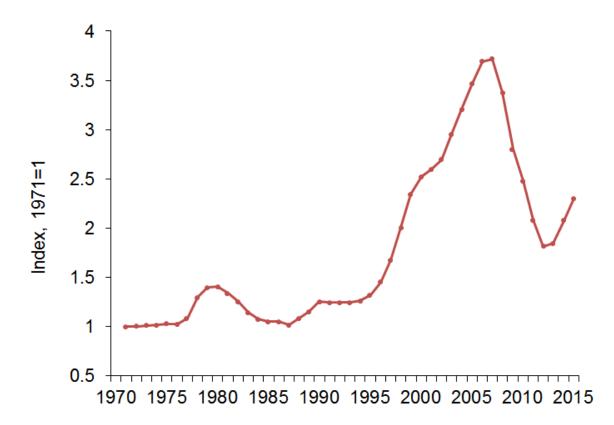

#### Irish Real House Prices 1971-2015

Deflated by CPI; DOE Series (new houses) to 2010, then CSO