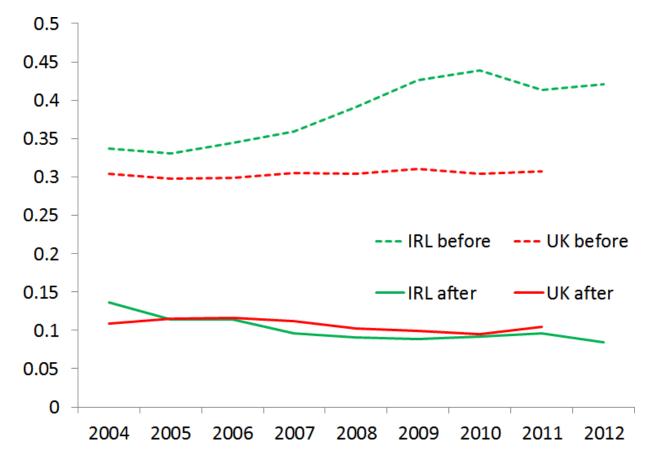

#### Ireland: 50% poverty rate pre and post redistribution

Ireland and UK: 50% poverty rate pre and post redistribution