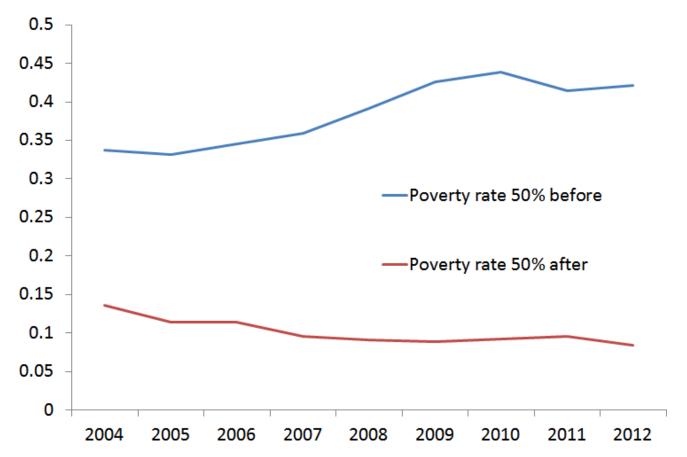

#### Ireland: 50% poverty rate pre and post redistribution

Ireland and UK: 50% poverty rate pre and post redistribution