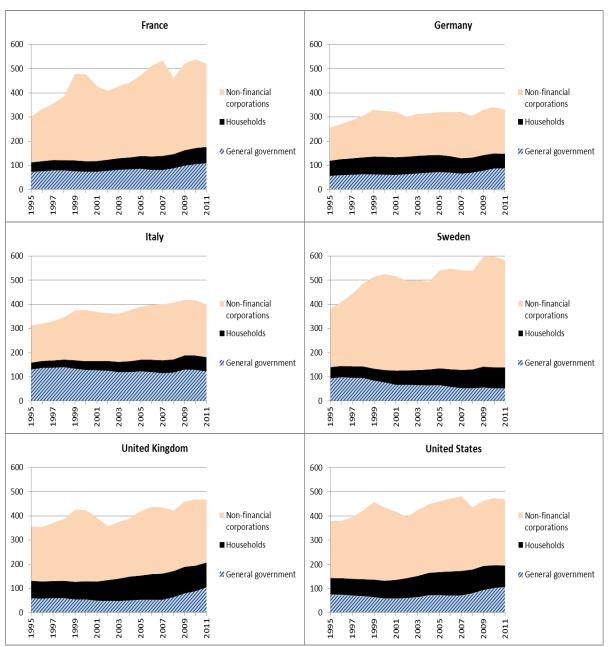

## Table I The democratic debt state and its two peoples

| St  | aatsvolk           | Marktvolk           |   |
|-----|--------------------|---------------------|---|
| na  | itional            | international       |   |
| cit | izens              | investors           |   |
| civ | vil rights         | contractual claims  |   |
| VO  | ters               | creditors           |   |
| ele | ections (periodic) | auctions (continual | ) |
| рι  | ıblic opinion      | interest rates      |   |
| lo  | yalty              | 'confidence'        |   |
| рι  | ıblic services     | debt service        |   |