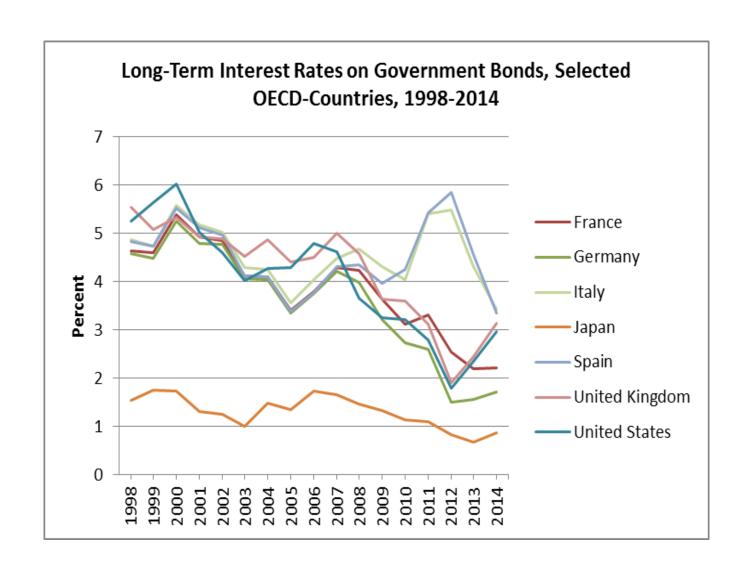

## Table I The democratic debt state and its two peoples

| St  | aatsvolk           | Marktvolk           |   |
|-----|--------------------|---------------------|---|
| na  | itional            | international       |   |
| cit | izens              | investors           |   |
| civ | vil rights         | contractual claims  |   |
| VO  | ters               | creditors           |   |
| ele | ections (periodic) | auctions (continual | ) |
| рι  | ıblic opinion      | interest rates      |   |
| lo  | yalty              | 'confidence'        |   |
| рι  | ıblic services     | debt service        |   |