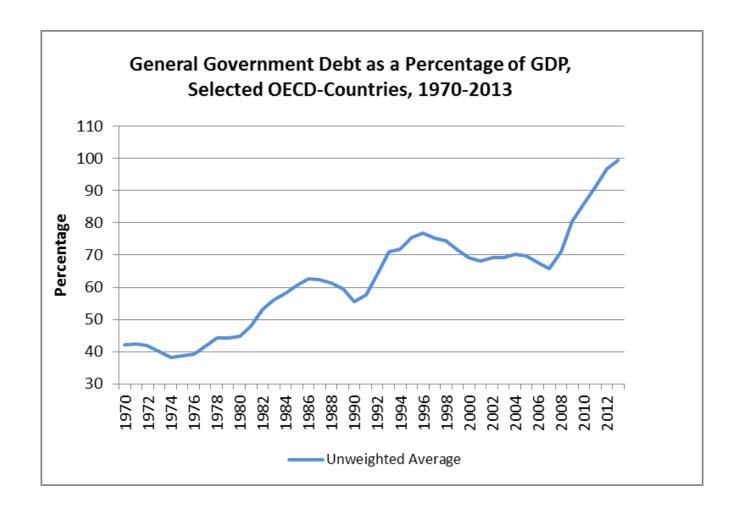

## Table I The democratic debt state and its two peoples

| St  | aatsvolk           | Marktvolk           |   |
|-----|--------------------|---------------------|---|
| na  | itional            | international       |   |
| cit | izens              | investors           |   |
| civ | vil rights         | contractual claims  |   |
| VO  | ters               | creditors           |   |
| ele | ections (periodic) | auctions (continual | ) |
| рι  | ıblic opinion      | interest rates      |   |
| lo  | yalty              | 'confidence'        |   |
| рι  | ıblic services     | debt service        |   |