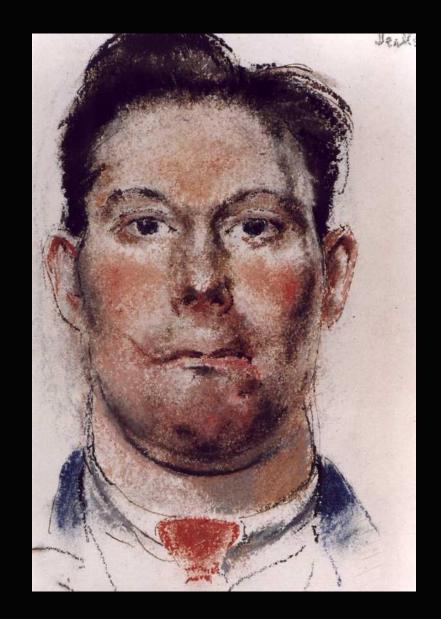

# THE LONELIEST OF ALL TOMMIES.

The Man Whose Face Is Shot Away

#### AND HIDES FROM HIS FRIENDS

With the Harrison Fisher profile, as the girl beside him commented on the man who limped by in hospital blue. "I wouldn't grumble at tragedy. I can stand the works going badly if they'll leave me my dial."

His phrase didn't mean much until I suddenly