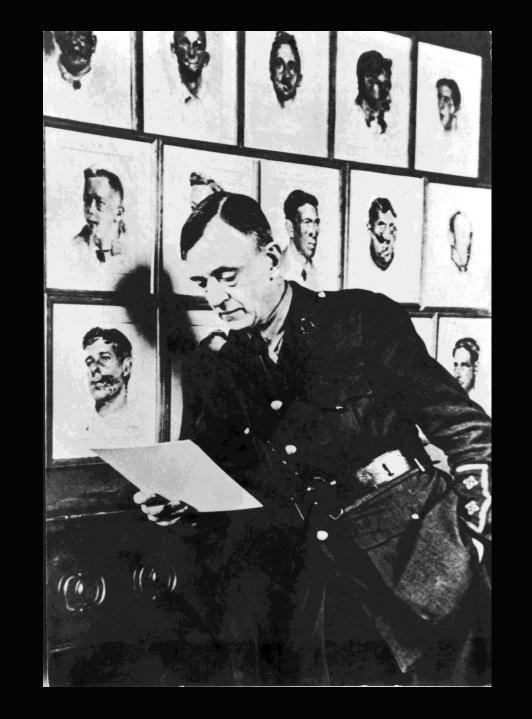

# THE LONELIEST OF ALL TOMMIES.

The Man Whose Face Is Shot Away

#### AND HIDES FROM HIS FRIENDS

With the Harrison Fisher profile, as the girl beside him commented on the man who limped by in hospital blue. "I wouldn't grumble at tragedy. I can stand the works going badly if they'll leave me my dial."

His phrase didn't mean much until I suddenly

### A WAR MIRACLE.

Heroes in Voluntary Exile From Friends and Home.

Down in one of the pleasantest parts of Kent, over the fragrant turf and under the spreading trees of what was once the park-land of the long brick manor house of Frognal, a great colony of huts has grown during the last two years, and is still growing. It is the Queen's Hospital

Images courtesy of the Hunterian Museum at the Royal College of Surgeons

Images courtesy of the Hunterian Museum at the Royal College of Surgeons

John Lobley, *The Queens Hospital for Facial Injuries: The Toy-Makers' Shop*, c.1918