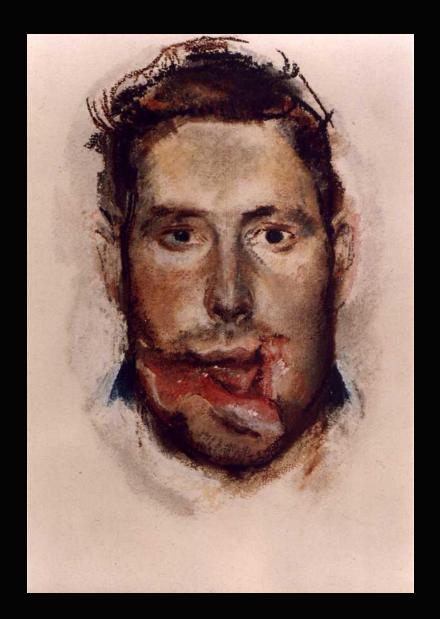

# THE LONELIEST OF ALL TOMMIES.

The Man Whose Face Is Shot Away

#### AND HIDES FROM HIS FRIENDS

With the Harrison Fisher profile, as the girl beside him commented on the man who limped by in hospital blue. "I wouldn't grumble at tragedy. I can stand the works going badly if they'll leave me my dial."

His phrase didn't mean much until I suddenly