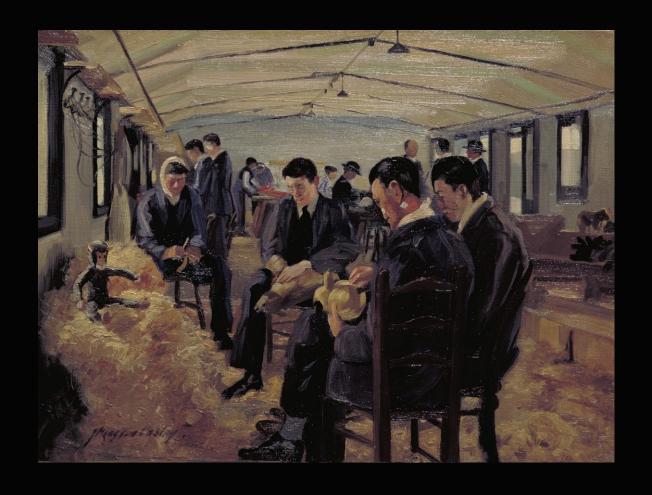

Images courtesy of the Hunterian Museum at the Royal College of Surgeons

Images courtesy of the Hunterian Museum at the Royal College of Surgeons

John Lobley, *The Queens Hospital for Facial Injuries: The Toy-Makers' Shop*, c.1918