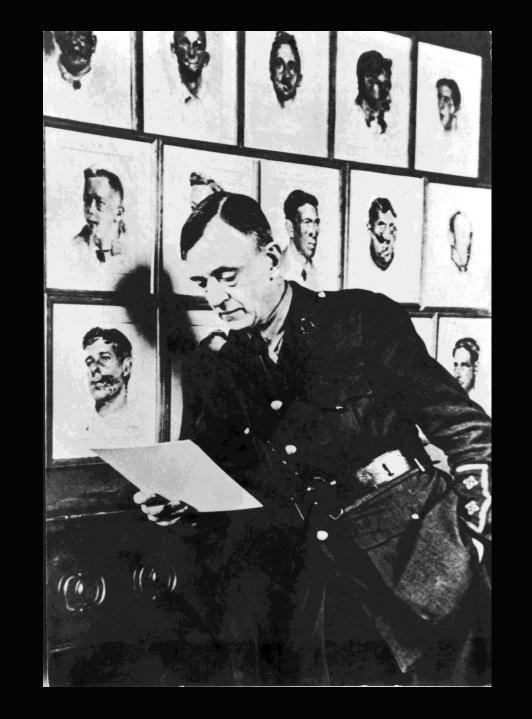

### Dr Suzannah Biernoff

Chair Lecturer in Modern Contemporary Visual Culture, Birkbeck College

use events

Twitter hashtag: #LSElitfest

View of the estate at Frognal, Queen Mary's Hospital album

### A WAR MIRACLE.

Heroes in Voluntary Exile From Friends and Home.

Down in one of the pleasantest parts of Kent, over the fragrant turf and under the spreading trees of what was once the park-land of the long brick manor house of Frognal, a great colony of huts has grown during the last two years, and is still growing. It is the Queen's Hospital