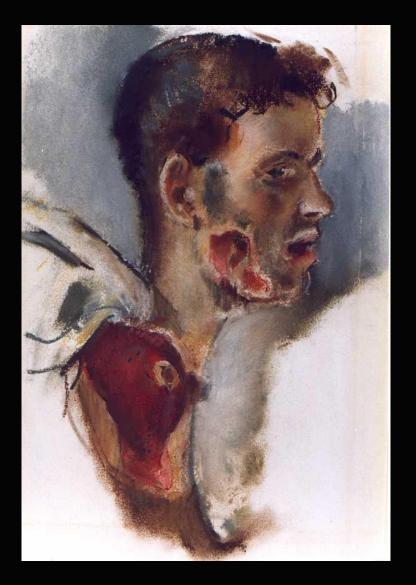

Images courtesy of the Hunterian Museum at the Royal College of Surgeons

Images courtesy of the Hunterian Museum at the Royal College of Surgeons

John Lobley, *The Queens Hospital for Facial Injuries: The Toy-Makers' Shop*, c.1918