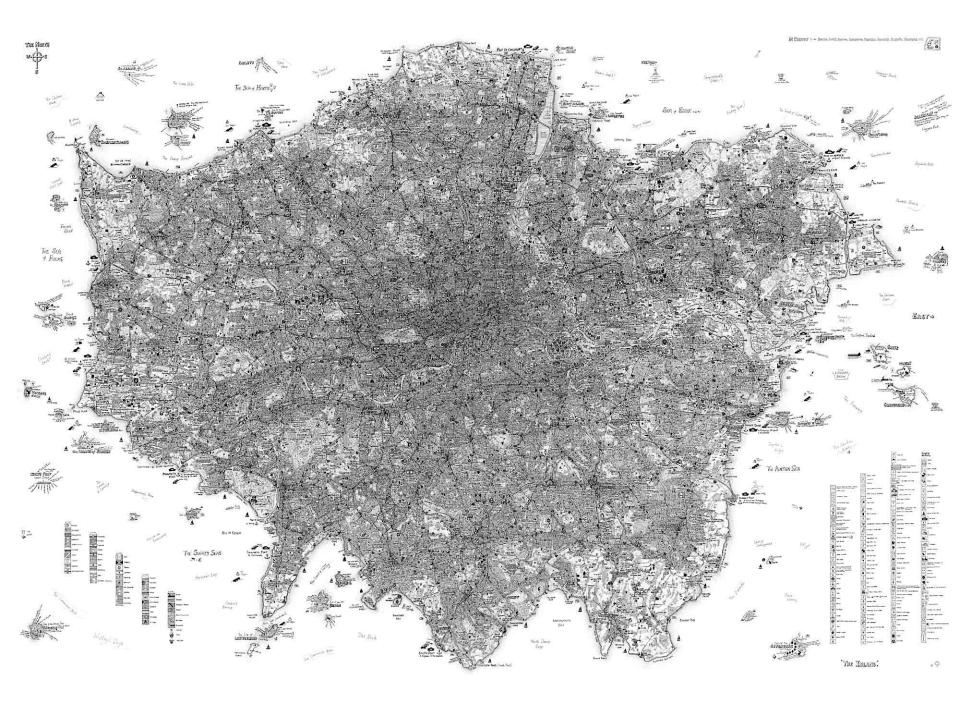

# Political Landscapes of London Individual Party Vote Shares of the 1st Preference Vote at the 2008 Mayoral Election Displayed on a Gridded Population Cartogram