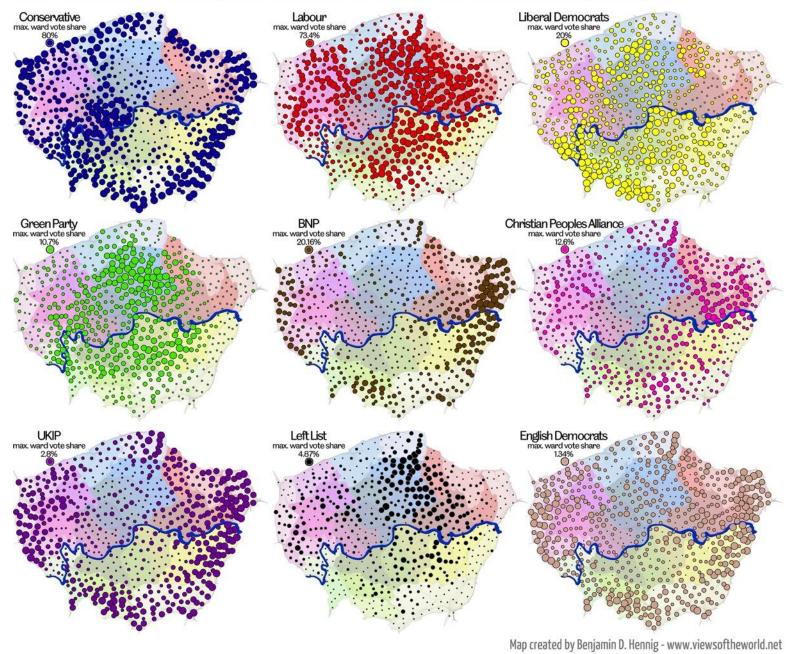

# Political Landscapes of London Individual Party Vote Shares of the 1st Preference Vote at the 2008 Mayoral Election Displayed on a Gridded Population Cartogram