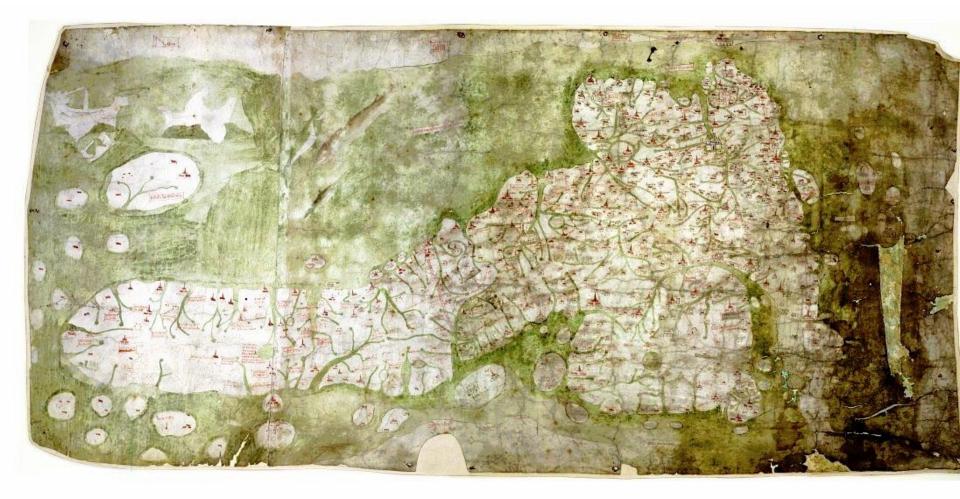

### **Professor Jerry Brotton**

Professor of Renaissance Studies, Queen Mary University of London Author, A History of the World in Twelve Maps