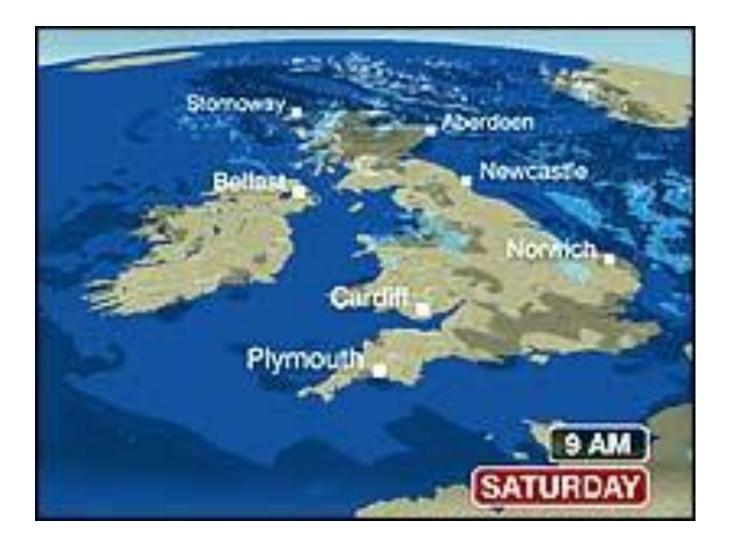

#### Twitter hashtag: #LSElitfest

This is the weather map that the BBC use

### Stornoway

## Glasgow Edinburgh

Belfast

### Newcastle

Nc

Lonc

Portsmo

Birmingham \_

Cardiff -Plymouth

Now you see it, then you didn't - the Kineton armaments depot in