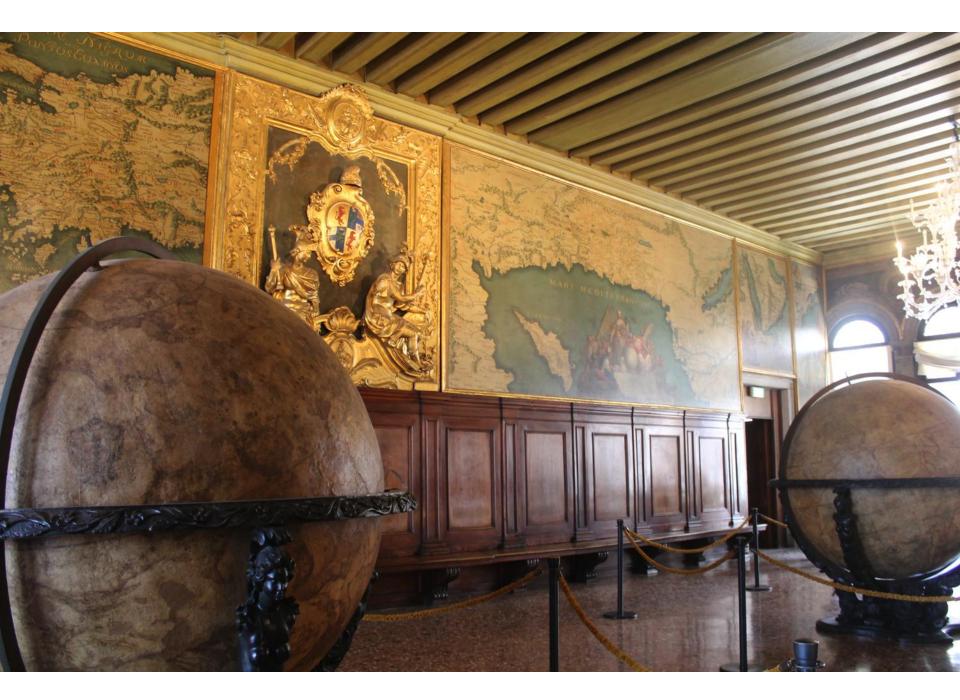

### **Professor Jerry Brotton**

Professor of Renaissance Studies, Queen Mary University of London Author, A History of the World in Twelve Maps