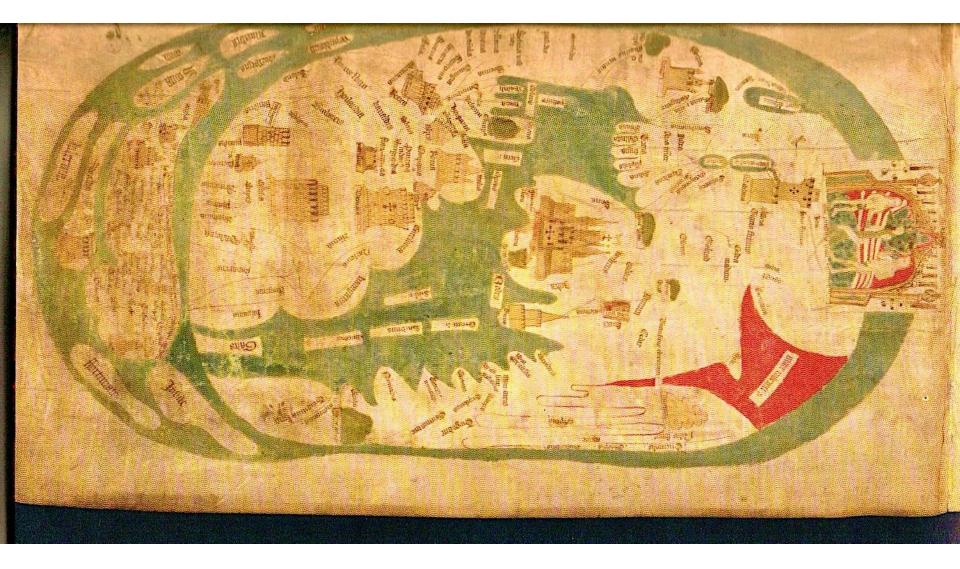

### **Professor Jerry Brotton**

Professor of Renaissance Studies, Queen Mary University of London Author, A History of the World in Twelve Maps