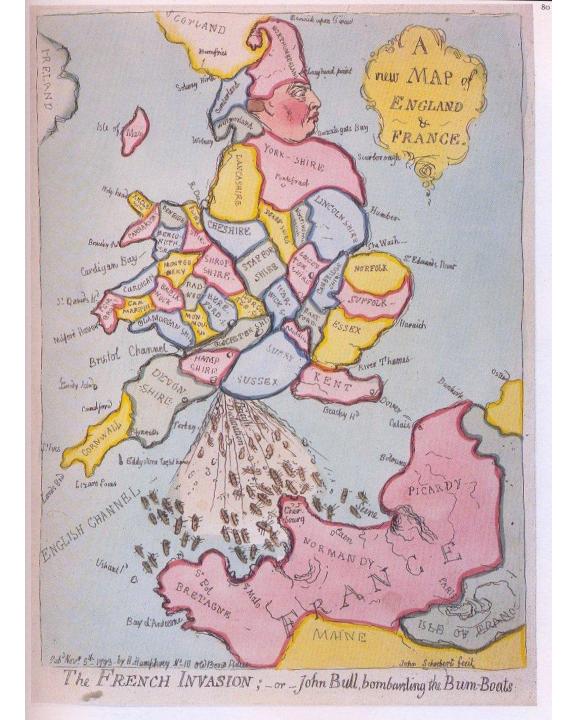

# "Maps are not reality at all – they can be tyrants."

- John Steinbeck, *Travels with Charley* (1962)