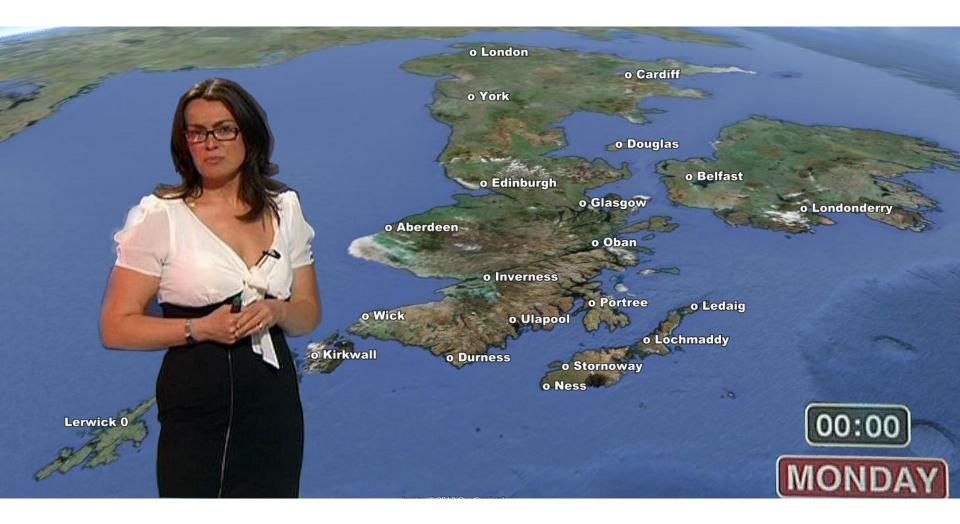

#### Twitter hashtag: #LSElitfest

This is the weather map that the BBC use

### Stornoway

## Glasgow Edinburgh

Belfast

### Newcastle

Nc

Lonc

Portsmo

Birmingham \_

Cardiff -Plymouth

Now you see it, then you didn't - the Kineton armaments depot in