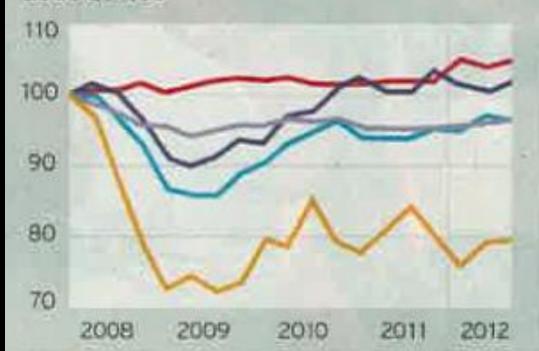

### **GDP** demand components

- Exports

Imports

Govt. consumption

Investment

### 2008 Q1=100

Where to get the money? The Taxpayer Who to distribute it to? Your Cronies!