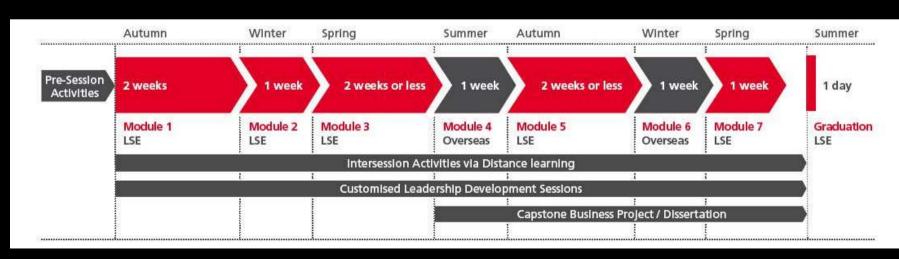

#### Programme structure

- > Seven modules over a 17 month period
- > Start date: 27 August 2013
- > End date: January 2015 with Dissertations submitted by March 2015
- ➤ **Graduation**: July 2015
- ➤ Cohort: A diverse class of students from around the world, with work experience ranging from 3-4 years plus
- > Fees: £52,000 (payment plans available)

There are also sessions on three non-assessed areas: Leadership, Integrated Accounting and Methods.