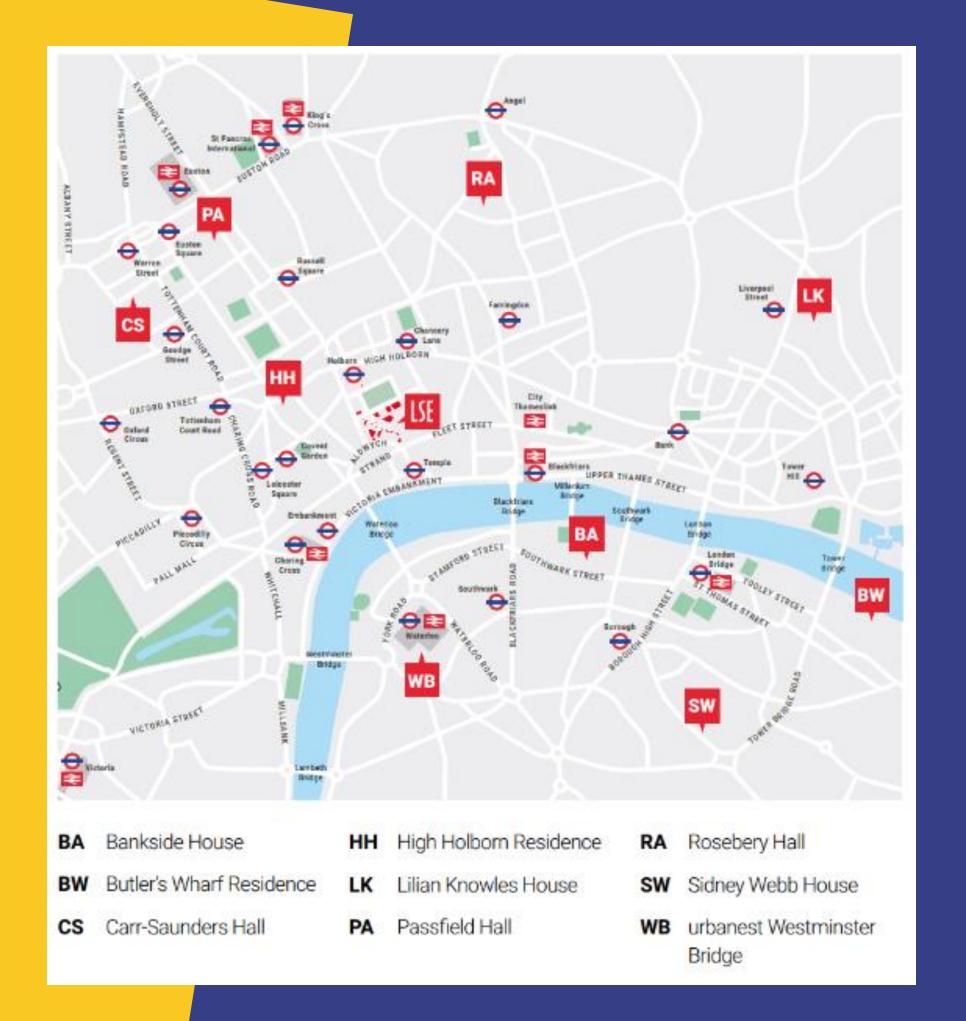

# Locations

- Variety of locations in central London
- No more than 45 minutes walking distance to campus
- Local supermarkets/cafes/restaurants

# Postgraduate Halls

#### **Butler's Wharf residence**

Tower Bridge (45 mins walk)
Single rooms (shared bathroom)

#### Lilian Knowles House

Spitalfields Market (35 mins walk)
Studio rooms and Single ensuite rooms (shared kitchen)

# Mixed Halls

#### Sidney Webb House

Borough Market (45 mins walk)
Single ensuite rooms (shared kitchen)

#### High Holborn residence

Covent Garden (10 mins walk) Single rooms (shared bathroom)

#### urbanest Westminster Bridge

Westminster Bridge (25 mins walk)
Self-catered

#### <u>University of London Halls (predominantly UG)</u>

e.g. College Hall and International Hall Russell Square/Paddington (20 – 40 mins walk) Catered and self-catered