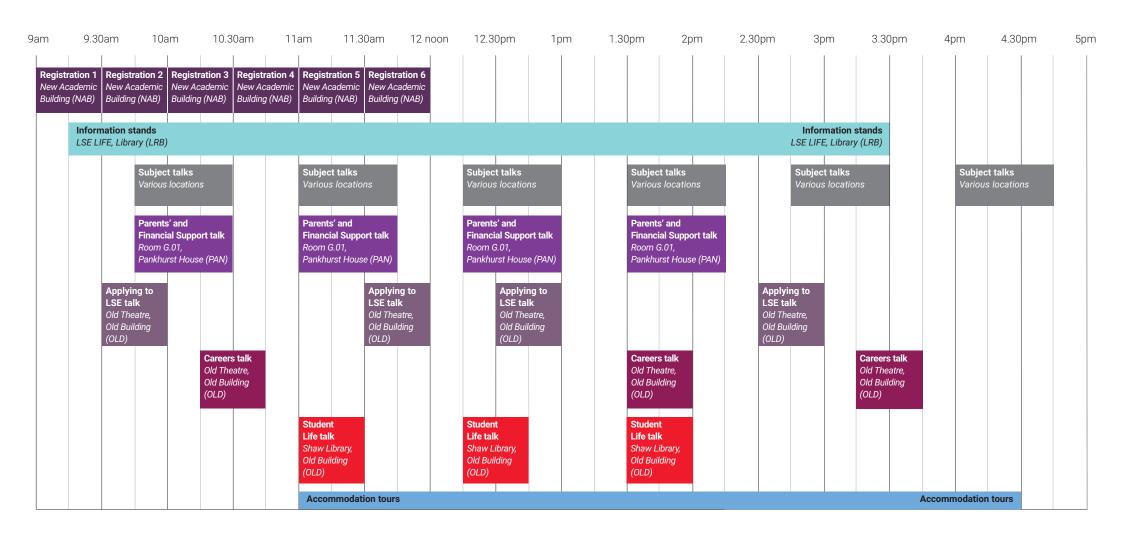

## **LSE OPEN DAY TIMETABLE**

4 July 2019

## PROVISIONAL DETAILS

The full Open Day programme of events will be available in June. The details below are provisional and are subject to change.

## **SUBJECT TIMETABLE**

Each subject talk takes place twice and includes information about the degrees listed. **Due to space restrictions, we can only admit prospective students to these talks.** Parents or other guests will not be able to attend. Recordings of the talks will be made available online after the event. The times and locations are subject to change.