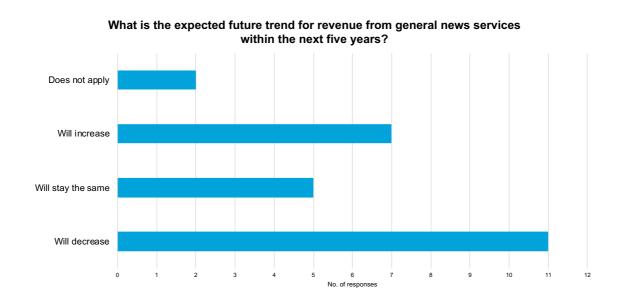

| 0                             | 100                                    | 0                                  | 0                                                                   | 0     |  |

**Note:** Ownership here is self-declared according to five options presented to respondents: 1) Private media companies, 2) Other private (non-media) owners, 3) Public or state broadcasters, 4) Other state or government institutions or public ownership, and 5) Other. Multiple options could be selected simultaneously. A sixth response was also possible: 6) Our agency is not a company, and ownership cannot be defined.

#### Revenue

#### 2.1





#### 2.3





#### 2.4

#### Which type of client is the single largest (by revenue) for your agency?



#### **General News Service**

#### 3.1





#### 3.3

## Who do you consider as your main competitors for general news services for media in your home country?



#### 3.4

# What is the expected trend in journalistic/editorial staff in general news services over the next five years?



#### **Transformations**





#### 4.2



**Note:** Response values diverge from the midpoint – positive values (predicted increase) to the right, negative values (predicted decrease) to the left. Neutral values (will stay the same) are distributed evenly across the midpoint.

#### **Attitudes**

5.1



**Note:** Response values diverge from the midpoint – positive values (agreement) to the right, negative values (disagreement) to the left. Neutral values (nether agree nor disagree) are distributed evenly across the midpoint.

#### How to cite

Ran