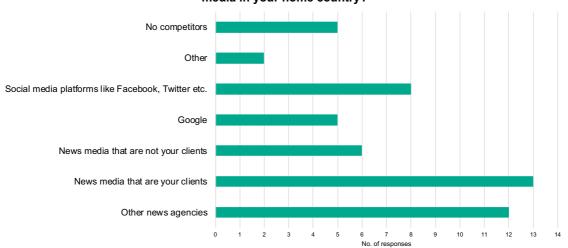

#### 3.3

## Who do you consider as your main competitors for general news services for media in your home country?