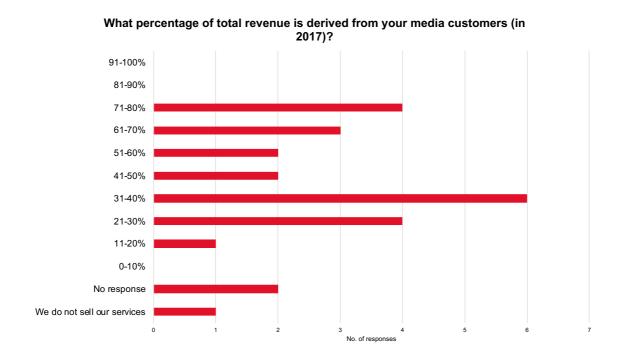

| 0     |  |
| 25                   | Other private (non-media) companies/owners                                                            | 0                             | 100                                    | 0                                  | 0                                                                   | 0     |  |

**Note:** Ownership here is self-declared according to five options presented to respondents: 1) Private media companies, 2) Other private (non-media) owners, 3) Public or state broadcasters, 4) Other state or government institutions or public ownership, and 5) Other. Multiple options could be selected simultaneously. A sixth response was also possible: 6) Our agency is not a company, and ownership cannot be defined.

#### Revenue

#### 2.1





#### 2.3





#### 2.4

#### Which type of client is the single largest (by revenue) for your agency?



#### **General News Service**

#### 3.1





#### 3.3

## Who do you consider as your main competitors for general news services for media in your home country?



#### 3.4

# What is the expected trend in journalistic/editorial staff in general news services over the next five years?



#### **Transformations**





#### 4.2



**Note:** Response values diverge from the midpoint – positive values (predicted increase) to the right, negative values (predicted decrease) to the left. Neutral values (will stay the same) are distributed evenly across the midpoint.

#### **Attitudes**

5.1



**Note:** Response values diverge from the midpoint – positive values (agreement) to the right, n