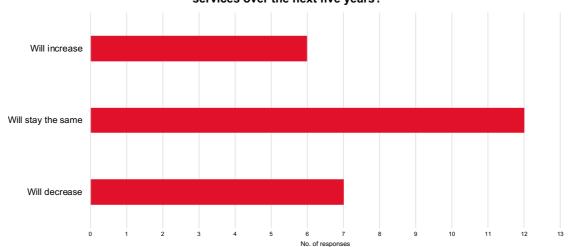

# What is the expected trend in journalistic/editorial staff in general news services over the next five years?