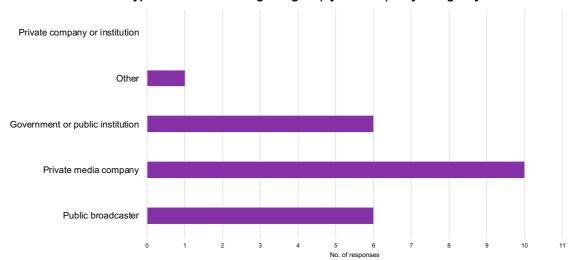

#### 2.4

#### Which type of client is the single largest (by revenue) for your agency?