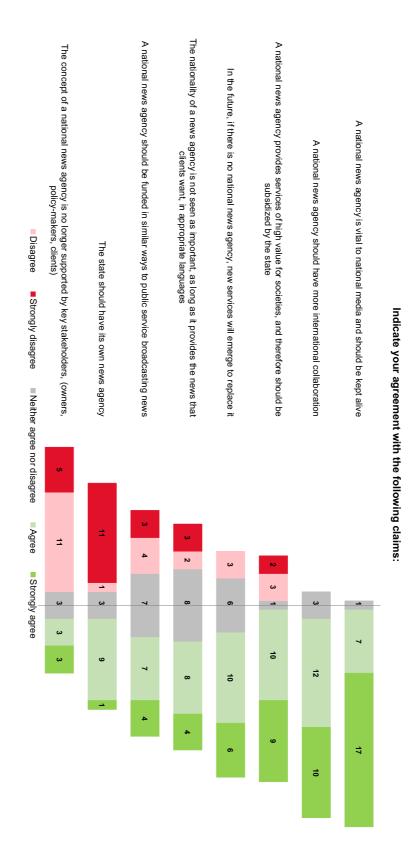

#### **Attitudes**

5.1

**Note:** Response values diverge from the midpoint – positive values (agreement) to the right, negative values (disagreement) to the left. Neutral values (nether agree nor disagree) are distributed evenly across the midpoint.