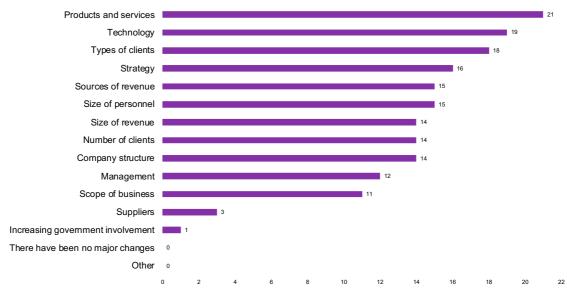

ented to respondents: 1) Private media companies, 2) Other private (non-media) owners, 3) Public or state broadcasters, 4) Other state or government institutions or public ownership, and 5) Other. Multiple options could be selected simultaneously. A sixth response was also possible: 6) Our agency is not a company, and ownership cannot be defined.

#### Revenue

#### 2.1





#### 2.3





#### 2.4

#### Which type of client is the single largest (by revenue) for your agency?



#### **General News Service**

#### 3.1





#### 3.3

## Who do you consider as your main competitors for general news services for media in your home country?



#### 3.4

# What is the expected trend in journalistic/editorial staff in general news services over the next five years?



#### **Transformations**





#### 4.2



**Note:** Response values diverge from the midpoint – positive values (predicted increase) to the right, negative values (predicted decrease) to the left. Neutral values (will stay the same) are distributed evenly across the midpoint.

#### **Attitudes**

5.1



**Note:** Response values diverge from the midpoint – positive values (agreement) to the right, negative values (disagreement) to the left. Neutral values (nether agree nor disagree) are distributed evenly across the midpoint.

#### How to cite

Rantanen, T., Jääskeläinen, A., Bhat, R., Stupart, R. & Kelly, A. (2019). The future of national news agencies in Europe: Data & visualisations. London School of Economics and Political Science, London, UK.



Department of Media and Communications London School of Economics a