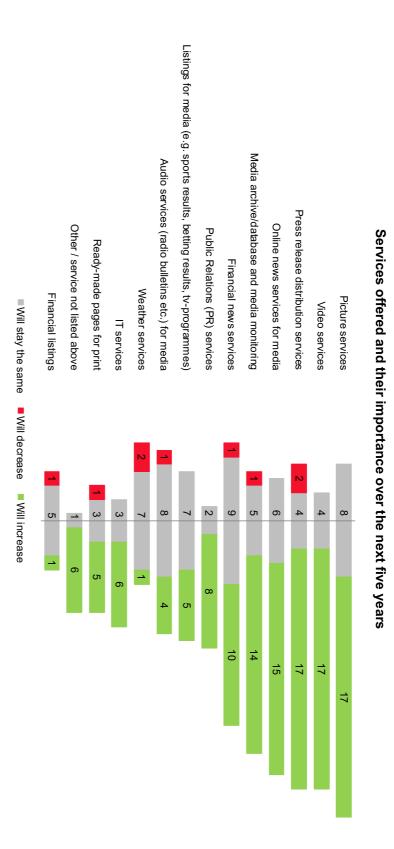

#### 4.2

**Note:** Response values diverge from the midpoint – positive values (predicted increase) to the right, negative values (predicted decrease) to the left. Neutral values (will stay the same) are distributed evenly across the midpoint.