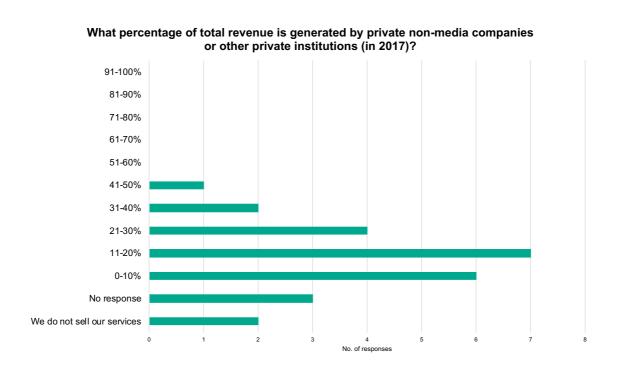

#### Revenue

- **2.1** What percentage of total revenue is derived from your media customers in 2017?
- 2.2 What percentage of total revenue is generated by private non-media companies or other private institutions (in 2017)?
- **2.3** What percentage of total revenue is generated by public or political institutions (e.g. ministries, parliaments, other state institutions) other than public broadcasting (in 2017)?
- **2.4** Which type of client is the single largest (by revenue) for your agency?