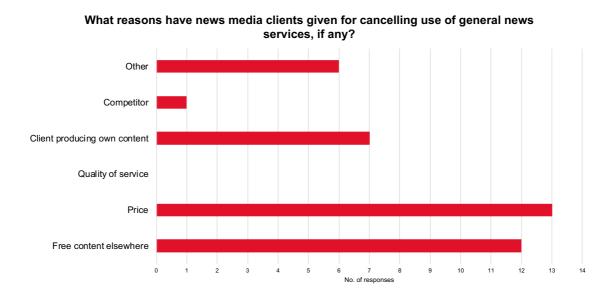

| 0                             | 100                                    | 0                                  | 0                                                                   | 0     |  |

**Note:** Ownership here is self-declared according to five options presented to respondents: 1) Private media companies, 2) Other private (non-media) owners, 3) Public or state broadcasters, 4) Other state or government institutions or public ownership, and 5) Other. Multiple options could be selected simultaneously. A sixth response was also possible: 6) Our agency is not a company, and ownership cannot be defined.

#### Revenue

#### 2.1





#### 2.3





#### 2.4

#### Which type of client is the single largest (by revenue) for your agency?



#### **General News Service**

#### 3.1





#### 3.3

## Who do you consider as your main competitors for general news services for media in your home country?



#### 3.4

# What is the expected trend in journalistic/editorial staff in general news services over the next five years?



#### **Transformations**





#### 4.2



**Note:** Response values diverge from the midpoint – positive values (predicted increase) to the right, negative values (predicted decrease) to the left. Neutral values (will stay the same) are distributed evenly across the midpoint.

#### **Attitudes**

5.1



**Note:** Response values diverge from the midpoint – positive values (agreement) to the right, negative values (disagreement) to the left. Neutral values (nether agree nor disagree) are distributed evenly across the midpoint.

#### How to cite

R