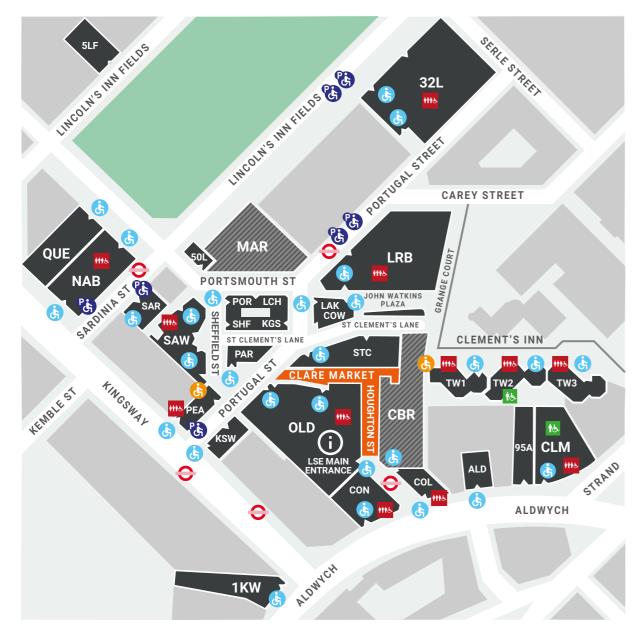

# Key

LSE Building

LSE Building Development

Information

Gender Neutral accessible toilets

Male only accessible toilets

#### All buildings have wheelchair access and lifts, except 5LF, 50L, 95A, KGS,

KSW\*, POR\*, and SHF.

\*KSW 20 Kingsway (Language Centre only) \*POR 1 Portsmouth Street (Shop only)

Cycle Hire Station

# **Disabled Access**

After 6.30pm, please call Security Control on 020 7955 6200 to ensure that any disabled access doors are open. For access to 20 Kingsway, please call security staff on 020 7955 6200 to set up the portable ramp in the entrance foyer.

# LSE Accessibility Map

95A 95 Aldwych Aldwych

**ALD Aldwych House** Aldwych Wheelchair access, lifts

**CBR** Centre Building Redevelopment **Houghton Street** 

# **CLM Clement House**

Aldwych Wheelchair access, lifts Accessible Toilets: Floors: B, 3, 4, 6 Male Accessible Toilet: Floor 2

#### **COL** Columbia House

Aldwych Wheelchair access, lifts Accessible Toilets: Ground floor

#### **CON Connaught House**

Aldwych Wheelchair access, lifts Accessible Toilets: Floors: 1, 3, 5, 7

### **COW Cowdray House**

Portugal Street Wheelchair access, lifts

## KGS King's Chambers Portugal Street

# 1KW 1 Kingsway Wheelchair access, lifts

KSW 20 Kingsway Wheelchair access, lifts

#### LAK Lakatos Building

Portugal Street Wheelchair access, lifts Accessible Toilets: Ground floor

# **LCH Lincoln Chambers**

Portsmouth Street

#### 5LF 5 Lincoln's Inn Fields

32L 32 Lincoln's Inn Fields Wheelchair access, lifts Accessible Toilets:

50L 50 Lincoln's Inn Fields

Floors: B, LG, G, 1, 2, 4

# Aldwych LRB Lionel Robbins Building,

Library and

The Womens Library Wheelchair access, lifts Accessible Toilets: All floors

## MAR The Marshall Building 44 Lincoln's Inn Fields

**NAB New Academic Building** Lincoln's Inn Fields Wheelchair access, lifts Accessible Toilets: All floors

## **OLD Old Building**

**Houghton Street** Wheelchair access, lifts Accessible Toilets: Floors: B, G, 1, 2, 4

# PAR Parish Hall

**Sheffield Street** Wheelchair access, lifts

#### PEA Peacock Theatre

Portugal Street Wheelchair access, lifts Accessible Toilets: All floors

#### POR 1 Portsmouth Street Wheelchair access, lifts

Lincoln's Inn Fields

# **OUE Oueens House**

Wheelchair access, lifts Accessible Toilets: Female floor 3, male floor 4

## SAR Sardinia House

Sardinia Street Wheelchair access, lifts

# **SAW Saw Swee Hock** Student Centre

Sheffield Street Wheelchair access, lifts Accessible Toilets: Floors: B, G, 1-5

# SHF Sheffield Street

### STC St Clement's

Clare Market Wheelchair access, lifts

#### TW1 Tower One

Clement's Inn Wheelchair access, lifts Accessible Toilets: Floors: 1-11

## TW2 Tower Two (Access via Tower1)

Clement's Inn Wheelchair access, lifts Accessible Toilets: Floors: G, 6, 10 Male Accessible Toilet: Floor 3

# TW3 Tower Three

Clement's Inn Wheelchair access, lifts Accessible Toilets: Floors: 4, 6, 8, 10