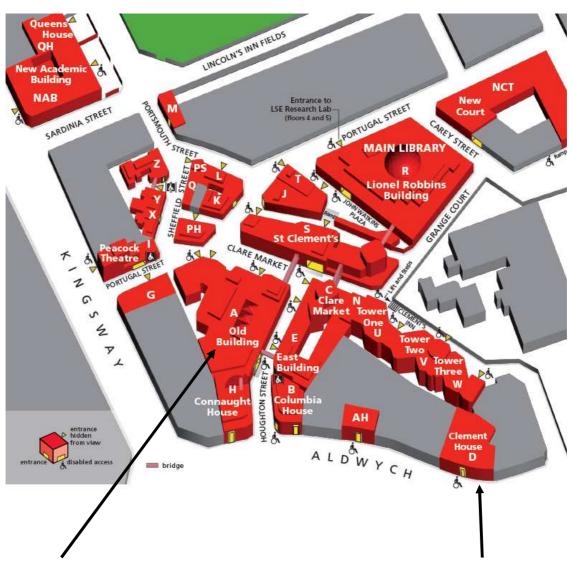

### MARG 2011: Location

# **Old Building, Houghton Street**

Lunch – Shaw Library, 6<sup>th</sup> Floor Evening Reception – Senior Dining Room, 5<sup>th</sup> floor

# **Clement House, Aldwych**

Hong Kong Theatre, ground floor Registration/ Cloakroom, D111, 1<sup>st</sup> floor Refreshments, D202, 2<sup>nd</sup> floor

For information on traveling to LSE please see the following link: http://www2.lse.ac.uk/mapsAndDirections/Home.aspx