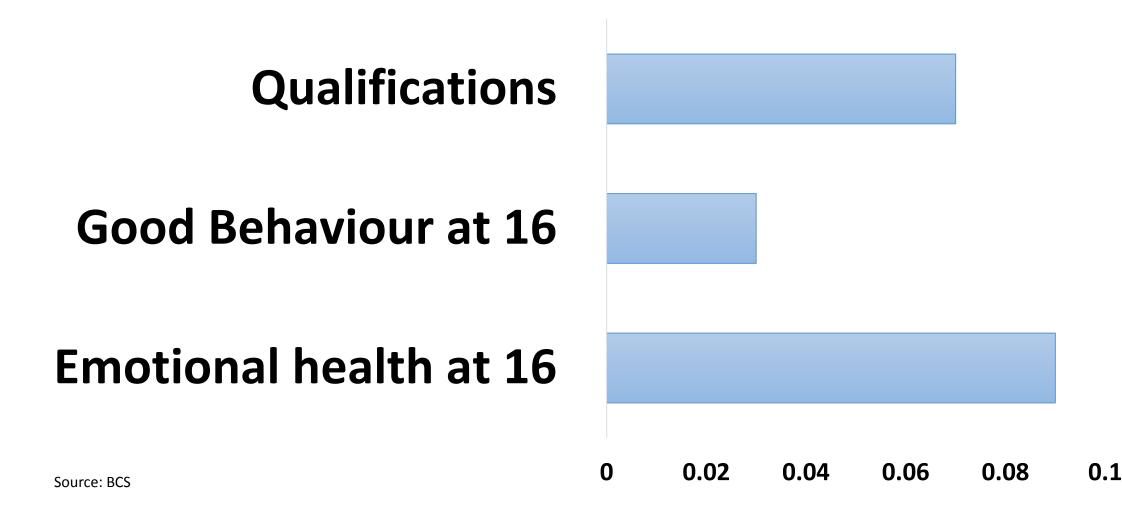

# WHICH ASPECTS OF CHILD DEVELOPMENT BEST PREDICT ADULT LIFE-SATISFACTION

(Partial correlation coefficients)