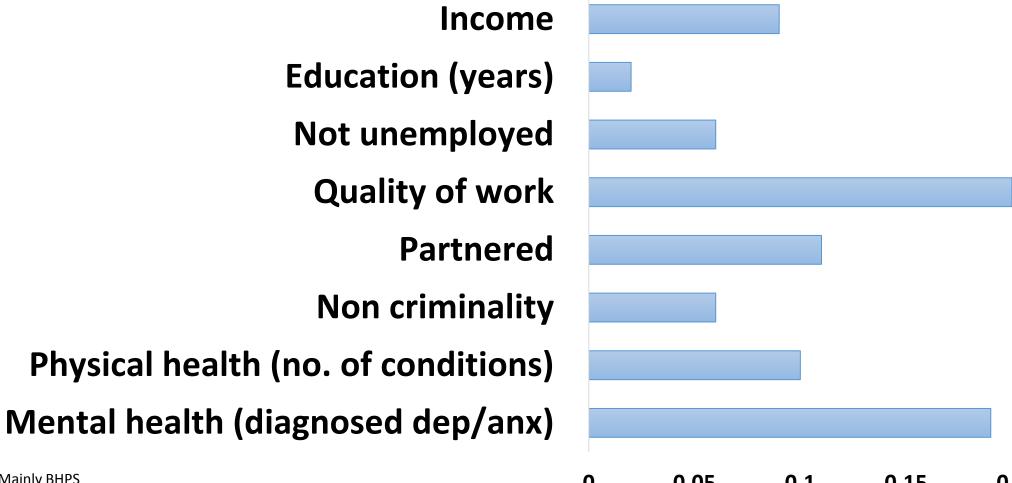

# WHICH CURRENT CIRCUMSTANCES EXPLAIN LIFE-SATISFACTION?

(Partial correlation coefficients)

Source: Mainly BHPS 0.05 0.1 0.15 0.2