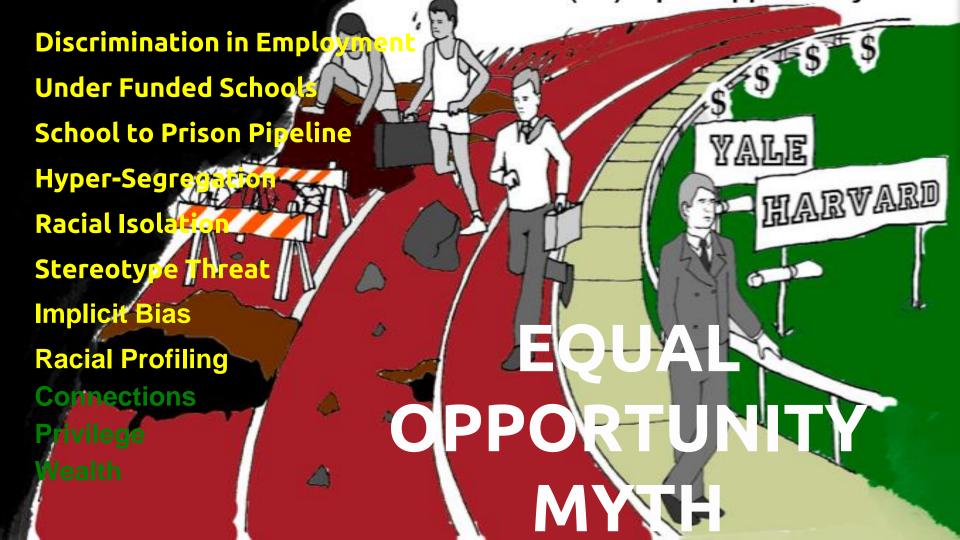

# Henrico County School Board: Defending Fragility & Colorblindness

"The Henrico School Board and administration consider this to be a matter of grave concern. We are making every effort to respond to our community. It is our goal to prevent the recurrence of this type of event. School leaders have been instructed not to use the video in our schools."

> -Micky Ogburn, Henrico County School Board