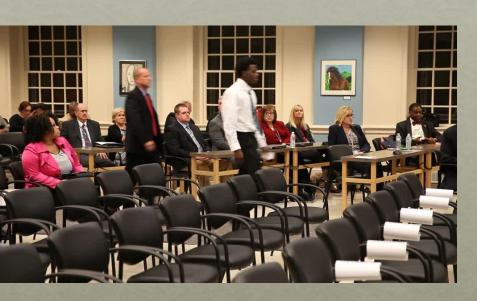

# Henrico County School Board: Defending Fragility & Colorblindness

"The Henrico School Board and administration consider this to be a matter of grave concern. We are making every effort to respond to our community. It is our goal to prevent the recurrence of this type of event. School leaders have been instructed not to use the video in our schools."

> -Micky Ogburn, Henrico County School Board