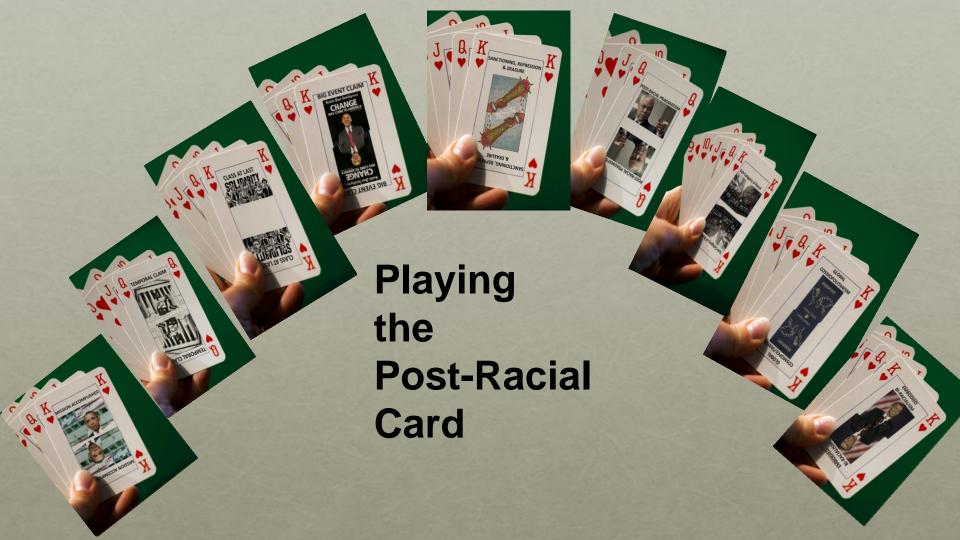

# Race, Reform and the New Retrenchment: The Perils of Post-Racialism After Obama

Kimberlé Crenshaw
US Centre- London School of Economics
May 11th, 2016